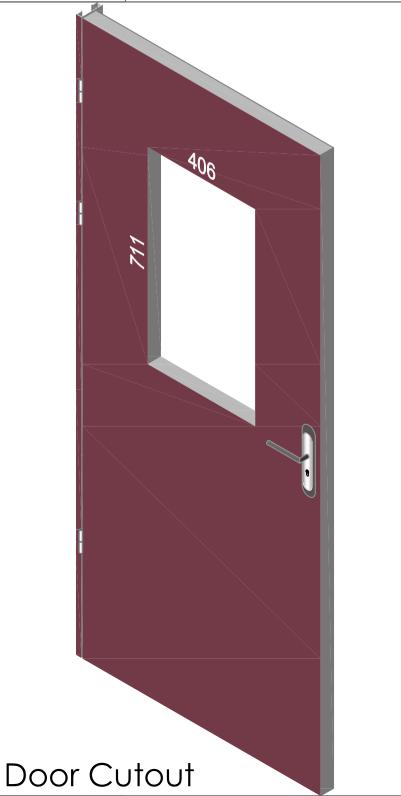

## VP406×711

| 1. STEEL LITE FRAMES |                                                                                                                                                                        |
|----------------------|------------------------------------------------------------------------------------------------------------------------------------------------------------------------|
| Туре                 | SELF-ATTACHING & VANDAL-PROOF Design                                                                                                                                   |
| Component            | Frame A & B Tight mitered corners, no visible welds, countersunk mounting holes                                                                                        |
| Material             | Steel Cold Formed Profiles, T= 1.2mm                                                                                                                                   |
| Door Cutout          | 406 * 711mm ( ORDER SIZE )                                                                                                                                             |
| Frame O.D.           | 427 * 732mm                                                                                                                                                            |
| Screws               | Sheet Metal Screws; Stainless Steel; M4*50mm (Std.) 12 pcs                                                                                                             |
| 2. GLASS             |                                                                                                                                                                        |
| Glass Size           | 377 * 682mm [Recommended]                                                                                                                                              |
| Exposed Size         | 359 * 664mm                                                                                                                                                            |
| Glass Thk.           | 6.8mm, 10.8mm, 32mm (As Recommended)                                                                                                                                   |
| 3. INSTALLATION      | Screws fasten the back frame to the front frame thru the door cutout;                                                                                                  |
| Conitor Side BOOR    | Leaving <u>corridor</u> side of front frame free of fasteners;      Screw sealing strip.  Single side mounting for non-corridor exposure w/ fastening screws included; |
| 4. FIRE RATING       |                                                                                                                                                                        |
| 5. APPLICATION       | Doors with Frames and Glass not only provide light to a room, they ensure safety;                                                                                      |