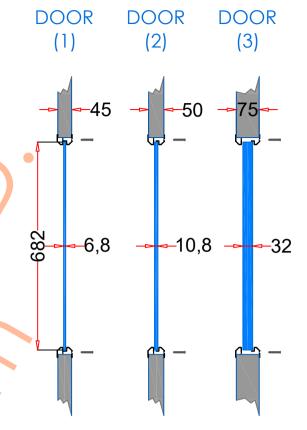

## VP406×711

| 1. STEEL LITE FRAMES |                                                                                                                                                                        |
|----------------------|------------------------------------------------------------------------------------------------------------------------------------------------------------------------|
| Туре                 | SELF-ATTACHING & VANDAL-PROOF Design                                                                                                                                   |
| Component            | Frame A & B Tight mitered corners, no visible welds, countersunk mounting holes                                                                                        |
| Material             | Steel Cold Formed Profiles, T= 1.2mm                                                                                                                                   |
| Door Cutout          | 406 * 711mm ( ORDER SIZE )                                                                                                                                             |
| Frame O.D.           | 427 * 732mm                                                                                                                                                            |
| Screws               | Sheet Metal Screws; Stainless Steel; M4*50mm (Std.) 12 pcs                                                                                                             |
| 2. GLASS             |                                                                                                                                                                        |
| Glass Size           | 377 * 682mm [Recommended]                                                                                                                                              |
| Exposed Size         | 359 * 664mm                                                                                                                                                            |
| Glass Thk.           | 6.8mm, 10.8mm, 32mm (As Recommended)                                                                                                                                   |
| 3. INSTALLATION      | Screws fasten the back frame to the front frame thru the door cutout;                                                                                                  |
| Conitor Side BOOR    | Leaving <u>corridor</u> side of front frame free of fasteners;      Screw sealing strip.  Single side mounting for non-corridor exposure w/ fastening screws included; |
| 4. FIRE RATING       |                                                                                                                                                                        |
| 5. APPLICATION       | Doors with Frames and Glass not only provide light to a room, they ensure safety;                                                                                      |