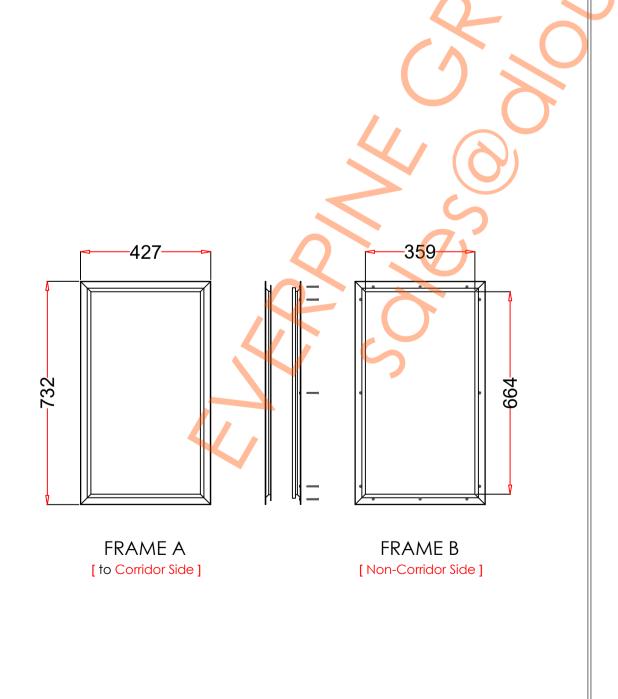

## VP406×711

| 1. STEEL LITE FRAMES |                                                                                                                                                                        |
|----------------------|------------------------------------------------------------------------------------------------------------------------------------------------------------------------|
| Туре                 | SELF-ATTACHING & VANDAL-PROOF Design                                                                                                                                   |
| Component            | Frame A & B Tight mitered corners, no visible welds, countersunk mounting holes                                                                                        |
| Material             | Steel Cold Formed Profiles, T= 1.2mm                                                                                                                                   |
| Door Cutout          | 406 * 711mm ( ORDER SIZE )                                                                                                                                             |
| Frame O.D.           | 427 * 732mm                                                                                                                                                            |
| Screws               | Sheet Metal Screws; Stainless Steel; M4*50mm (Std.) 12 pcs                                                                                                             |
| 2. GLASS             |                                                                                                                                                                        |
| Glass Size           | 377 * 682mm [Recommended]                                                                                                                                              |
| Exposed Size         | 359 * 664mm                                                                                                                                                            |
| Glass Thk.           | 6.8mm, 10.8mm, 32mm (As Recommended)                                                                                                                                   |
| 3. INSTALLATION      | Screws fasten the back frame to the front frame thru the door cutout;                                                                                                  |
| Conitor Side BOOR    | Leaving <u>corridor</u> side of front frame free of fasteners;      Screw sealing strip.  Single side mounting for non-corridor exposure w/ fastening screws included; |
| 4. FIRE RATING       |                                                                                                                                                                        |
| 5. APPLICATION       | Doors with Frames and Glass not only provide light to a room, they ensure safety;                                                                                      |

Door & Glass

[Recommend]

Frame Drawing