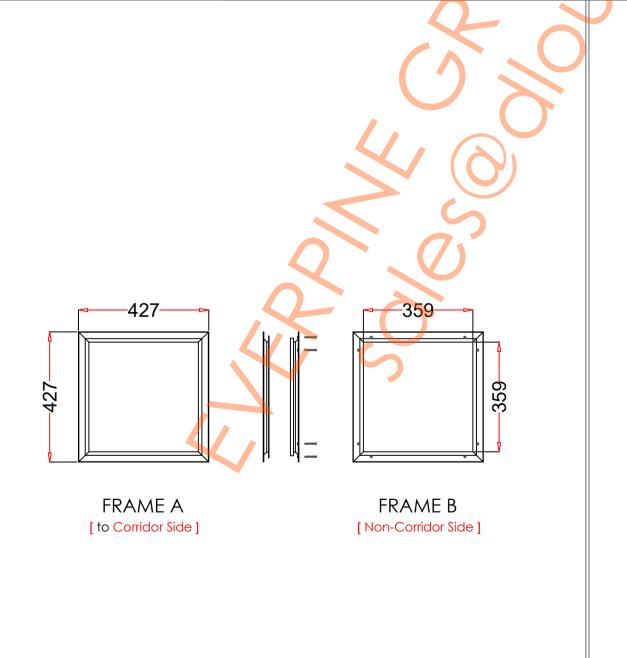

## VP406×406

| 1. STEEL LITE FRAMES |                                                                                                                                           |
|----------------------|-------------------------------------------------------------------------------------------------------------------------------------------|
| Туре                 | SELF-ATTACHING & VANDAL-PROOF Design                                                                                                      |
| Component            | Frame A & B Tight mitered corners, no visible welds, countersunk mounting holes                                                           |
| Material             | Steel Cold Formed Profiles, T= 1.2mm                                                                                                      |
| Door Cutout          | 406 * 406mm (ORDER SIZE)                                                                                                                  |
| Frame O.D.           | 427 * 427mm                                                                                                                               |
| Screws               | Sheet Metal Screws; Stainless Steel; M4*50mm (Std.) 8 pcs                                                                                 |
| 2. GLASS             |                                                                                                                                           |
| Glass Size           | 377 * 377mm [Recommended]                                                                                                                 |
| Exposed Size         | 359 * 359mm                                                                                                                               |
| Glass Thk.           | 6.8mm, 10.8mm, 32mm (As Recommended)                                                                                                      |
| 3. INSTALLATION      | Screws fasten the back frame to the front frame thru the door cutout;                                                                     |
| Conidor Side         | • Leaving corridor side of front frame free of fasteners;  • Single side mounting for non-corridor exposure w/ fastening screws included; |
| 4. FIRE RATING       |                                                                                                                                           |
| 5. APPLICATION       | Doors with Frames and Glass not only provide light to a room, they ensure safety;                                                         |

Door & Glass

[Recommend]

Frame Drawing