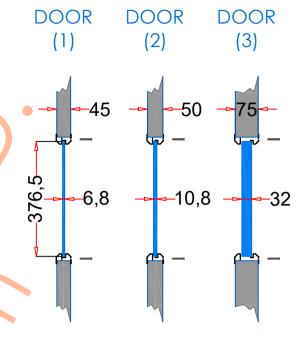

## VP406×406

| 1. STEEL LITE FRAMES |                                                                                                                                           |
|----------------------|-------------------------------------------------------------------------------------------------------------------------------------------|
| Туре                 | SELF-ATTACHING & VANDAL-PROOF Design                                                                                                      |
| Component            | Frame A & B Tight mitered corners, no visible welds, countersunk mounting holes                                                           |
| Material             | Steel Cold Formed Profiles, T= 1.2mm                                                                                                      |
| Door Cutout          | 406 * 406mm (ORDER SIZE)                                                                                                                  |
| Frame O.D.           | 427 * 427mm                                                                                                                               |
| Screws               | Sheet Metal Screws; Stainless Steel; M4*50mm (Std.) 8 pcs                                                                                 |
| 2. GLASS             |                                                                                                                                           |
| Glass Size           | 377 * 377mm [Recommended]                                                                                                                 |
| Exposed Size         | 359 * 359mm                                                                                                                               |
| Glass Thk.           | 6.8mm, 10.8mm, 32mm (As Recommended)                                                                                                      |
| 3. INSTALLATION      | Screws fasten the back frame to the front frame thru the door cutout;                                                                     |
| Conidor Side         | • Leaving corridor side of front frame free of fasteners;  • Single side mounting for non-corridor exposure w/ fastening screws included; |
| 4. FIRE RATING       |                                                                                                                                           |
| 5. APPLICATION       | Doors with Frames and Glass not only provide light to a room, they ensure safety;                                                         |