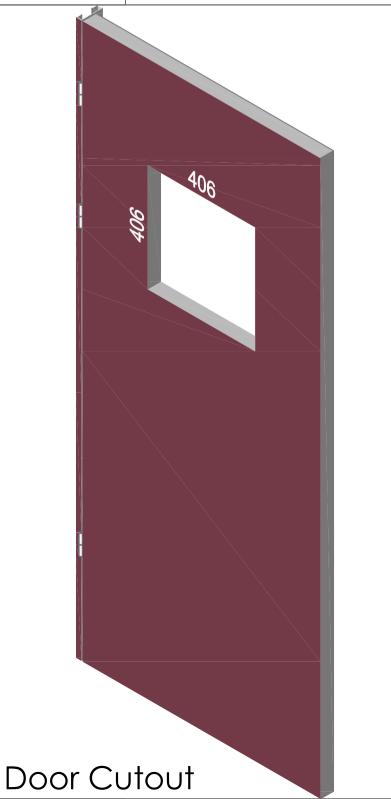

## VP406×406

| 1. STEEL LITE FRAMES |                                                                                                                                           |
|----------------------|-------------------------------------------------------------------------------------------------------------------------------------------|
| Туре                 | SELF-ATTACHING & VANDAL-PROOF Design                                                                                                      |
| Component            | Frame A & B Tight mitered corners, no visible welds, countersunk mounting holes                                                           |
| Material             | Steel Cold Formed Profiles, T= 1.2mm                                                                                                      |
| Door Cutout          | 406 * 406mm (ORDER SIZE)                                                                                                                  |
| Frame O.D.           | 427 * 427mm                                                                                                                               |
| Screws               | Sheet Metal Screws; Stainless Steel; M4*50mm (Std.) 8 pcs                                                                                 |
| 2. GLASS             |                                                                                                                                           |
| Glass Size           | 377 * 377mm [Recommended]                                                                                                                 |
| Exposed Size         | 359 * 359mm                                                                                                                               |
| Glass Thk.           | 6.8mm, 10.8mm, 32mm (As Recommended)                                                                                                      |
| 3. INSTALLATION      | Screws fasten the back frame to the front frame thru the door cutout;                                                                     |
| Conidor Side         | • Leaving corridor side of front frame free of fasteners;  • Single side mounting for non-corridor exposure w/ fastening screws included; |
| 4. FIRE RATING       |                                                                                                                                           |
| 5. APPLICATION       | Doors with Frames and Glass not only provide light to a room, they ensure safety;                                                         |