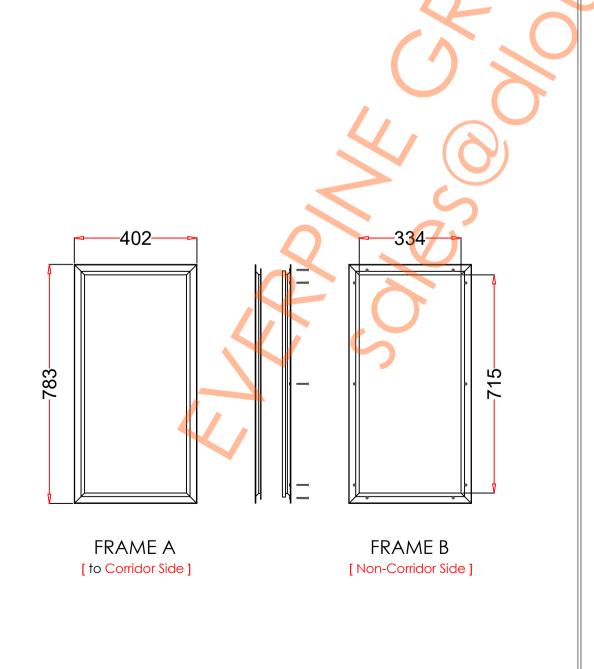

## VP381×762

| 1. STEEL LITE FRAMES |                                                                                                                                                       |   |
|----------------------|-------------------------------------------------------------------------------------------------------------------------------------------------------|---|
| Туре                 | SELF-ATTACHING & VANDAL-PROOF Design                                                                                                                  |   |
| Component            | <u>Frame A &amp; B</u> Tight mitered corners, no visible welds, countersunk mounting holes                                                            |   |
| Material             | Steel Cold Formed Profiles, T= 1.2mm                                                                                                                  |   |
| Door Cutout          | 381* 762mm ( ORDER SIZE )                                                                                                                             |   |
| Frame O.D.           | 402 * 783mm                                                                                                                                           |   |
| Screws               | Sheet Metal Screws; Stainless Steel; M4*50mm (Std.) 10 pcs                                                                                            |   |
| 2. GLASS             |                                                                                                                                                       | ) |
| Glass Size           | 352 * 733mm [Recommended]                                                                                                                             |   |
| Exposed Size         | 334 * 715mm                                                                                                                                           |   |
| Glass Thk.           | 6.8mm, 10.8mm, 32mm (As Recommended)                                                                                                                  |   |
| 3. INSTALLATION      | Screws fasten the back frame to the front frame thru the door cutout;                                                                                 |   |
| Comitor Side DOOR    | Screw  sealing strip / Tape  sealing strip / Tape  sealing strip / Tape  Single side mounting for non-corridor exposure w/ fastening screws included; |   |
| 4. FIRE RATING       |                                                                                                                                                       |   |
| 5. APPLICATION       | Doors with Frames and Glass not only provide light to a room, they ensure safety;                                                                     |   |