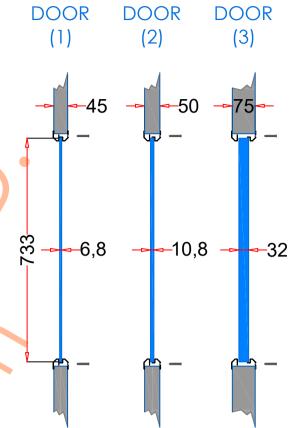

## VP381×762

| 1. STEEL LITE FRAMES |                                                                                                                                                       |   |
|----------------------|-------------------------------------------------------------------------------------------------------------------------------------------------------|---|
| Туре                 | SELF-ATTACHING & VANDAL-PROOF Design                                                                                                                  |   |
| Component            | <u>Frame A &amp; B</u> Tight mitered corners, no visible welds, countersunk mounting holes                                                            |   |
| Material             | Steel Cold Formed Profiles, T= 1.2mm                                                                                                                  |   |
| Door Cutout          | 381* 762mm ( ORDER SIZE )                                                                                                                             |   |
| Frame O.D.           | 402 * 783mm                                                                                                                                           |   |
| Screws               | Sheet Metal Screws; Stainless Steel; M4*50mm (Std.) 10 pcs                                                                                            |   |
| 2. GLASS             |                                                                                                                                                       | ) |
| Glass Size           | 352 * 733mm [Recommended]                                                                                                                             |   |
| Exposed Size         | 334 * 715mm                                                                                                                                           |   |
| Glass Thk.           | 6.8mm, 10.8mm, 32mm (As Recommended)                                                                                                                  |   |
| 3. INSTALLATION      | Screws fasten the back frame to the front frame thru the door cutout;                                                                                 |   |
| Comitor Side DOOR    | Screw  sealing strip / Tape  sealing strip / Tape  sealing strip / Tape  Single side mounting for non-corridor exposure w/ fastening screws included; |   |
| 4. FIRE RATING       |                                                                                                                                                       |   |
| 5. APPLICATION       | Doors with Frames and Glass not only provide light to a room, they ensure safety;                                                                     |   |