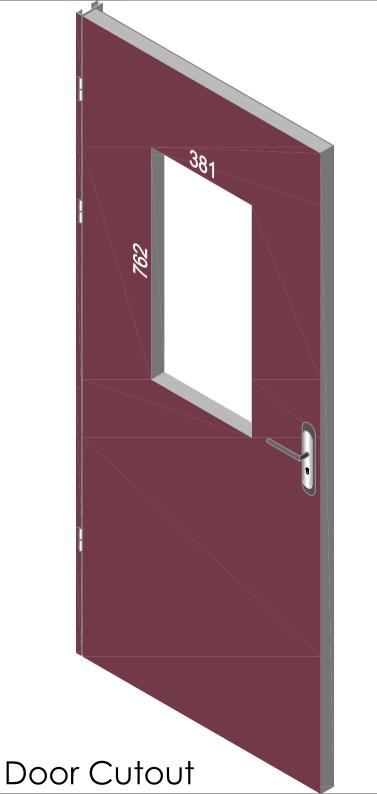

## VP381×762

| 1. STEEL LITE FRAMES |                                                                                                                                                       |   |
|----------------------|-------------------------------------------------------------------------------------------------------------------------------------------------------|---|
| Туре                 | SELF-ATTACHING & VANDAL-PROOF Design                                                                                                                  |   |
| Component            | <u>Frame A &amp; B</u> Tight mitered corners, no visible welds, countersunk mounting holes                                                            |   |
| Material             | Steel Cold Formed Profiles, T= 1.2mm                                                                                                                  |   |
| Door Cutout          | 381* 762mm ( ORDER SIZE )                                                                                                                             |   |
| Frame O.D.           | 402 * 783mm                                                                                                                                           |   |
| Screws               | Sheet Metal Screws; Stainless Steel; M4*50mm (Std.) 10 pcs                                                                                            |   |
| 2. GLASS             |                                                                                                                                                       | ) |
| Glass Size           | 352 * 733mm [Recommended]                                                                                                                             |   |
| Exposed Size         | 334 * 715mm                                                                                                                                           |   |
| Glass Thk.           | 6.8mm, 10.8mm, 32mm (As Recommended)                                                                                                                  |   |
| 3. INSTALLATION      | Screws fasten the back frame to the front frame thru the door cutout;                                                                                 |   |
| Comitor Side DOOR    | Screw  sealing strip / Tape  sealing strip / Tape  sealing strip / Tape  Single side mounting for non-corridor exposure w/ fastening screws included; |   |
| 4. FIRE RATING       |                                                                                                                                                       |   |
| 5. APPLICATION       | Doors with Frames and Glass not only provide light to a room, they ensure safety;                                                                     |   |