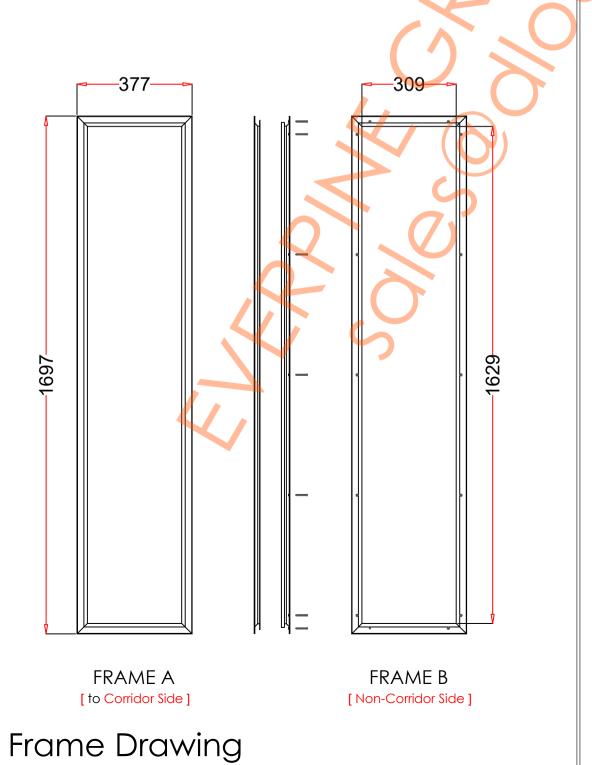

## VP356×1676

| 1. STEEL LITE FRAN | MES                                                                                                                                       |
|--------------------|-------------------------------------------------------------------------------------------------------------------------------------------|
| Туре               | SELF-ATTACHING & VANDAL-PROOF Design                                                                                                      |
| Component          | Frame A & B Tight mitered corners, no visible welds, countersunk mounting holes                                                           |
| Material           | Steel Cold Formed Profiles, T= 1.2mm                                                                                                      |
| Door Cutout        | 356 * 1676mm (ORDER SIZE)                                                                                                                 |
| Frame O.D.         | 377 * 1697mm                                                                                                                              |
| Screws             | Sheet Metal Screws; Stainless Steel; M4*50mm (Std.) 14 pcs                                                                                |
| 2. GLASS           |                                                                                                                                           |
| Glass Size         | 327 * 1647mm [Recommended]                                                                                                                |
| Exposed Size       | 309 * 1629mm                                                                                                                              |
| Glass Thk.         | 6.8mm, 10.8mm, 32mm (As Recommended)                                                                                                      |
| 3. INSTALLATION    | Screws fasten the back frame to the front frame thru the door cutout;                                                                     |
| Comdor Side        | • Leaving corridor side of front frame free of fasteners;  • Single side mounting for non-corridor exposure w/ fastening screws included; |
| 4. FIRE RATING     |                                                                                                                                           |
| 5. APPLICATION     | Doors with Frames and Glass not only provide light to a room, they ensure safety;                                                         |
|                    |                                                                                                                                           |