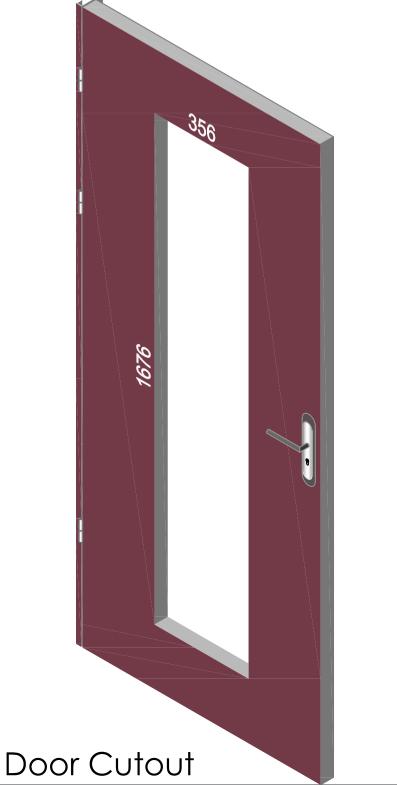

## VP356×1676

| 1. STEEL LITE FRAN | MES                                                                                                                                       |
|--------------------|-------------------------------------------------------------------------------------------------------------------------------------------|
| Туре               | SELF-ATTACHING & VANDAL-PROOF Design                                                                                                      |
| Component          | Frame A & B Tight mitered corners, no visible welds, countersunk mounting holes                                                           |
| Material           | Steel Cold Formed Profiles, T= 1.2mm                                                                                                      |
| Door Cutout        | 356 * 1676mm (ORDER SIZE)                                                                                                                 |
| Frame O.D.         | 377 * 1697mm                                                                                                                              |
| Screws             | Sheet Metal Screws; Stainless Steel; M4*50mm (Std.) 14 pcs                                                                                |
| 2. GLASS           |                                                                                                                                           |
| Glass Size         | 327 * 1647mm [Recommended]                                                                                                                |
| Exposed Size       | 309 * 1629mm                                                                                                                              |
| Glass Thk.         | 6.8mm, 10.8mm, 32mm (As Recommended)                                                                                                      |
| 3. INSTALLATION    | Screws fasten the back frame to the front frame thru the door cutout;                                                                     |
| Comdor Side        | • Leaving corridor side of front frame free of fasteners;  • Single side mounting for non-corridor exposure w/ fastening screws included; |
| 4. FIRE RATING     |                                                                                                                                           |
| 5. APPLICATION     | Doors with Frames and Glass not only provide light to a room, they ensure safety;                                                         |
|                    |                                                                                                                                           |