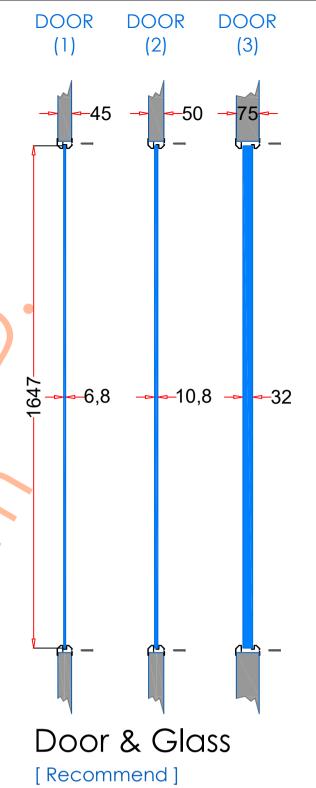

## VP356×1676

| 1. STEEL LITE FRAN | MES                                                                                                                                       |
|--------------------|-------------------------------------------------------------------------------------------------------------------------------------------|
| Туре               | SELF-ATTACHING & VANDAL-PROOF Design                                                                                                      |
| Component          | Frame A & B Tight mitered corners, no visible welds, countersunk mounting holes                                                           |
| Material           | Steel Cold Formed Profiles, T= 1.2mm                                                                                                      |
| Door Cutout        | 356 * 1676mm (ORDER SIZE)                                                                                                                 |
| Frame O.D.         | 377 * 1697mm                                                                                                                              |
| Screws             | Sheet Metal Screws; Stainless Steel; M4*50mm (Std.) 14 pcs                                                                                |
| 2. GLASS           |                                                                                                                                           |
| Glass Size         | 327 * 1647mm [Recommended]                                                                                                                |
| Exposed Size       | 309 * 1629mm                                                                                                                              |
| Glass Thk.         | 6.8mm, 10.8mm, 32mm (As Recommended)                                                                                                      |
| 3. INSTALLATION    | Screws fasten the back frame to the front frame thru the door cutout;                                                                     |
| Comdor Side        | • Leaving corridor side of front frame free of fasteners;  • Single side mounting for non-corridor exposure w/ fastening screws included; |
| 4. FIRE RATING     |                                                                                                                                           |
| 5. APPLICATION     | Doors with Frames and Glass not only provide light to a room, they ensure safety;                                                         |
|                    |                                                                                                                                           |