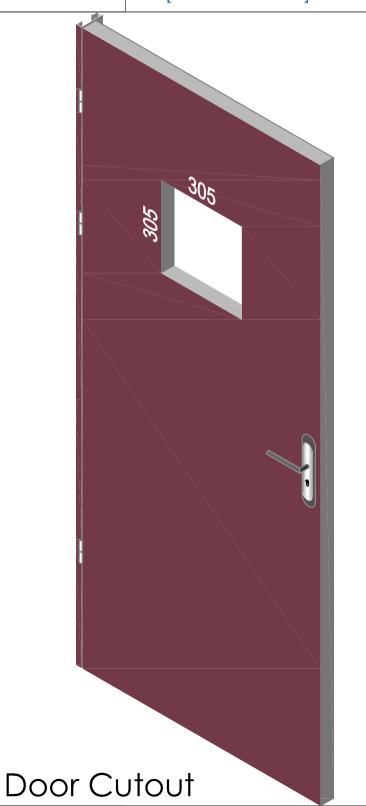

## VP305×305

| 1. STEEL LITE FRAMES                                                                                                                                                                                                                                                                                 |                                                                                 |
|------------------------------------------------------------------------------------------------------------------------------------------------------------------------------------------------------------------------------------------------------------------------------------------------------|---------------------------------------------------------------------------------|
| Туре                                                                                                                                                                                                                                                                                                 | SELF-ATTACHING & VANDAL-PROOF Design                                            |
| Component                                                                                                                                                                                                                                                                                            | Frame A & B Tight mitered corners, no visible welds, countersunk mounting holes |
| Material                                                                                                                                                                                                                                                                                             | Steel Cold Formed Profiles, T= 1.2mm                                            |
| Door Cutout                                                                                                                                                                                                                                                                                          | 305 * 305mm ( ORDER SIZE )                                                      |
| Frame O.D.                                                                                                                                                                                                                                                                                           | 326 * 326mm                                                                     |
| Screws                                                                                                                                                                                                                                                                                               | Sheet Metal Screws; Stainless Steel; M4*50mm (Std.) 8 pcs                       |
| 2. GLASS                                                                                                                                                                                                                                                                                             |                                                                                 |
| Glass Size                                                                                                                                                                                                                                                                                           | 276 * 276mm [Recommended]                                                       |
| Exposed Size                                                                                                                                                                                                                                                                                         | 258 * 258mm                                                                     |
| Glass Thk.                                                                                                                                                                                                                                                                                           | 6.8mm, 10.8mm, 32mm (As Recommended)                                            |
| 3. INSTALLATION                                                                                                                                                                                                                                                                                      | Screws fasten the back frame to the front frame thru the door cutout;           |
| Colors Front Front Front B Benind Front Screw Sealing Strip Single side mounting for non-corridor exposure w/ fastening screws included;  4. FIRE RATING |                                                                                 |
|                                                                                                                                                                                                                                                                                                      | Doors with Frames and Glass not only provide light to a room,                   |
| 5. APPLICATION                                                                                                                                                                                                                                                                                       | they ensure safety;                                                             |