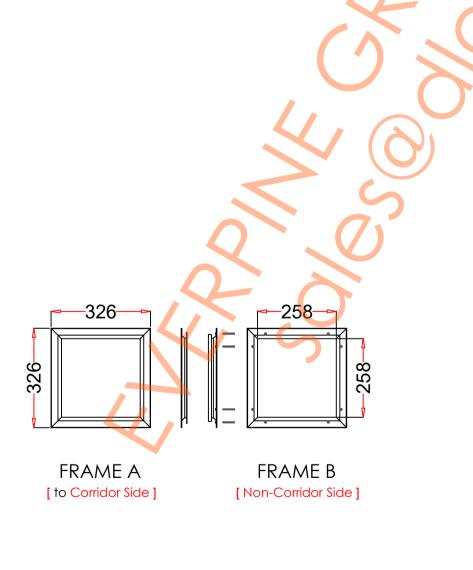

## VP305×305

| 1. STEEL LITE FRAMES                                                                                                                                                                                                                                                                                 |                                                                                 |
|------------------------------------------------------------------------------------------------------------------------------------------------------------------------------------------------------------------------------------------------------------------------------------------------------|---------------------------------------------------------------------------------|
| Туре                                                                                                                                                                                                                                                                                                 | SELF-ATTACHING & VANDAL-PROOF Design                                            |
| Component                                                                                                                                                                                                                                                                                            | Frame A & B Tight mitered corners, no visible welds, countersunk mounting holes |
| Material                                                                                                                                                                                                                                                                                             | Steel Cold Formed Profiles, T= 1.2mm                                            |
| Door Cutout                                                                                                                                                                                                                                                                                          | 305 * 305mm ( ORDER SIZE )                                                      |
| Frame O.D.                                                                                                                                                                                                                                                                                           | 326 * 326mm                                                                     |
| Screws                                                                                                                                                                                                                                                                                               | Sheet Metal Screws; Stainless Steel; M4*50mm (Std.) 8 pcs                       |
| 2. GLASS                                                                                                                                                                                                                                                                                             |                                                                                 |
| Glass Size                                                                                                                                                                                                                                                                                           | 276 * 276mm [Recommended]                                                       |
| Exposed Size                                                                                                                                                                                                                                                                                         | 258 * 258mm                                                                     |
| Glass Thk.                                                                                                                                                                                                                                                                                           | 6.8mm, 10.8mm, 32mm (As Recommended)                                            |
| 3. INSTALLATION                                                                                                                                                                                                                                                                                      | Screws fasten the back frame to the front frame thru the door cutout;           |
| Colors Front Front Front B Benind Front Screw Sealing Strip Single side mounting for non-corridor exposure w/ fastening screws included;  4. FIRE RATING |                                                                                 |
|                                                                                                                                                                                                                                                                                                      | Doors with Frames and Glass not only provide light to a room,                   |
| 5. APPLICATION                                                                                                                                                                                                                                                                                       | they ensure safety;                                                             |

Door & Glass

[Recommend]

Frame Drawing