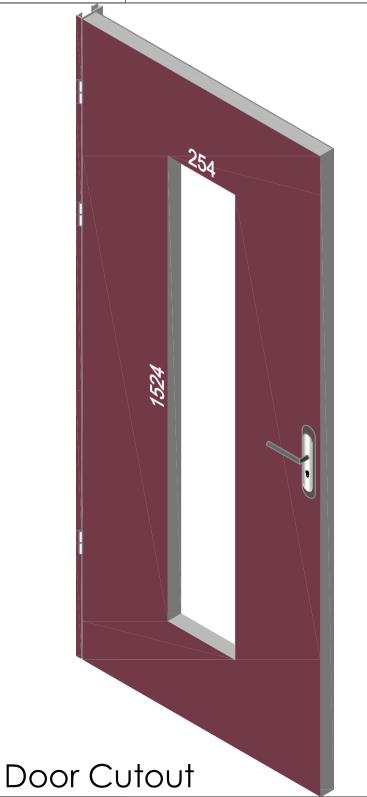

## VP254×1524

| 1. STEEL LITE FRAMES |                                                                                                                                                                                           |
|----------------------|-------------------------------------------------------------------------------------------------------------------------------------------------------------------------------------------|
| Туре                 | SELF-ATTACHING & VANDAL-PROOF Design                                                                                                                                                      |
| Component            | Frame A & B Tight mitered corners, no visible welds, countersunk mounting holes                                                                                                           |
| Material             | Steel Cold Formed Profiles, T= 1.2mm                                                                                                                                                      |
| Door Cutout          | 254 * 1524mm ( ORDER SIZE )                                                                                                                                                               |
| Frame O.D.           | 275 * 1545mm                                                                                                                                                                              |
| Screws               | Sheet Metal Screws; Stainless Steel; M4*50mm (Std.) 14 pcs                                                                                                                                |
| 2. GLASS             |                                                                                                                                                                                           |
| Glass Size           | 225 * 1495mm [Recommended]                                                                                                                                                                |
| Exposed Size         | 207 * 1477mm                                                                                                                                                                              |
| Glass Thk.           | 6.8mm, 10.8mm, 32mm (As Recommended)                                                                                                                                                      |
| 3. INSTALLATION      | Screws fasten the back frame to the front frame thru the door cutout;                                                                                                                     |
| Corrator Side DOOR   | Leaving corridor side of front frame Bearing strip Tape      sealing strip Tape      sealing strip Tape      Single side mounting for non-corridor exposure w/ fastening screws included; |
| 4. FIRE RATING       |                                                                                                                                                                                           |
| 5. APPLICATION       | Doors with Frames and Glass not only provide light to a room, they ensure safety;                                                                                                         |