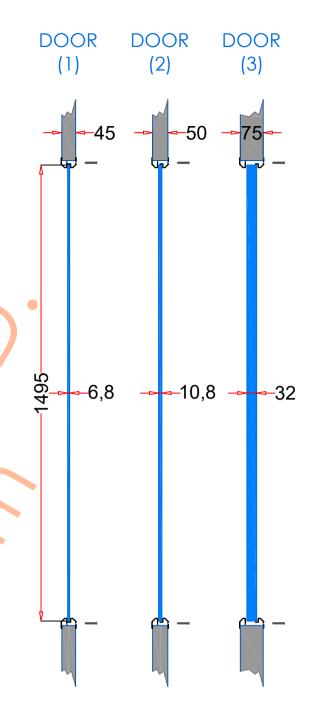

## VP254×1524

| 1. STEEL LITE FRAMES |                                                                                                                                                                                           |
|----------------------|-------------------------------------------------------------------------------------------------------------------------------------------------------------------------------------------|
| Туре                 | SELF-ATTACHING & VANDAL-PROOF Design                                                                                                                                                      |
| Component            | Frame A & B Tight mitered corners, no visible welds, countersunk mounting holes                                                                                                           |
| Material             | Steel Cold Formed Profiles, T= 1.2mm                                                                                                                                                      |
| Door Cutout          | 254 * 1524mm ( ORDER SIZE )                                                                                                                                                               |
| Frame O.D.           | 275 * 1545mm                                                                                                                                                                              |
| Screws               | Sheet Metal Screws; Stainless Steel; M4*50mm (Std.) 14 pcs                                                                                                                                |
| 2. GLASS             |                                                                                                                                                                                           |
| Glass Size           | 225 * 1495mm [Recommended]                                                                                                                                                                |
| Exposed Size         | 207 * 1477mm                                                                                                                                                                              |
| Glass Thk.           | 6.8mm, 10.8mm, 32mm (As Recommended)                                                                                                                                                      |
| 3. INSTALLATION      | Screws fasten the back frame to the front frame thru the door cutout;                                                                                                                     |
| Corrator Side DOOR   | Leaving corridor side of front frame Bearing strip Tape      sealing strip Tape      sealing strip Tape      Single side mounting for non-corridor exposure w/ fastening screws included; |
| 4. FIRE RATING       |                                                                                                                                                                                           |
| 5. APPLICATION       | Doors with Frames and Glass not only provide light to a room, they ensure safety;                                                                                                         |