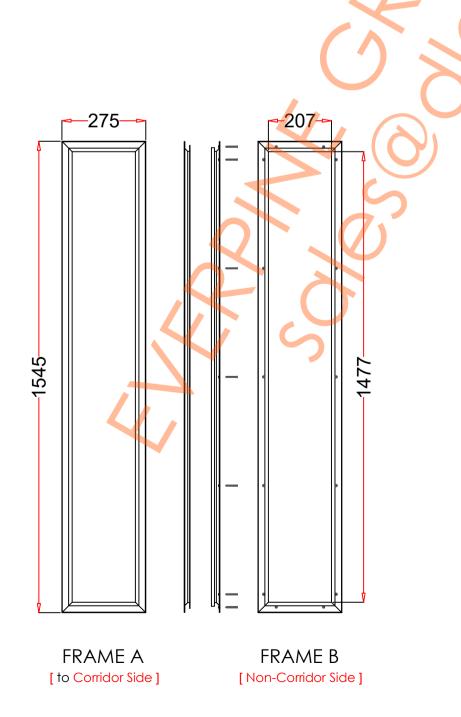

## VP254×1524

| 1. STEEL LITE FRAMES |                                                                                                                                                                                           |
|----------------------|-------------------------------------------------------------------------------------------------------------------------------------------------------------------------------------------|
| Туре                 | SELF-ATTACHING & VANDAL-PROOF Design                                                                                                                                                      |
| Component            | Frame A & B Tight mitered corners, no visible welds, countersunk mounting holes                                                                                                           |
| Material             | Steel Cold Formed Profiles, T= 1.2mm                                                                                                                                                      |
| Door Cutout          | 254 * 1524mm ( ORDER SIZE )                                                                                                                                                               |
| Frame O.D.           | 275 * 1545mm                                                                                                                                                                              |
| Screws               | Sheet Metal Screws; Stainless Steel; M4*50mm (Std.) 14 pcs                                                                                                                                |
| 2. GLASS             |                                                                                                                                                                                           |
| Glass Size           | 225 * 1495mm [Recommended]                                                                                                                                                                |
| Exposed Size         | 207 * 1477mm                                                                                                                                                                              |
| Glass Thk.           | 6.8mm, 10.8mm, 32mm (As Recommended)                                                                                                                                                      |
| 3. INSTALLATION      | Screws fasten the back frame to the front frame thru the door cutout;                                                                                                                     |
| Corrator Side DOOR   | Leaving corridor side of front frame Bearing strip Tape      sealing strip Tape      sealing strip Tape      Single side mounting for non-corridor exposure w/ fastening screws included; |
| 4. FIRE RATING       |                                                                                                                                                                                           |
| 5. APPLICATION       | Doors with Frames and Glass not only provide light to a room, they ensure safety;                                                                                                         |