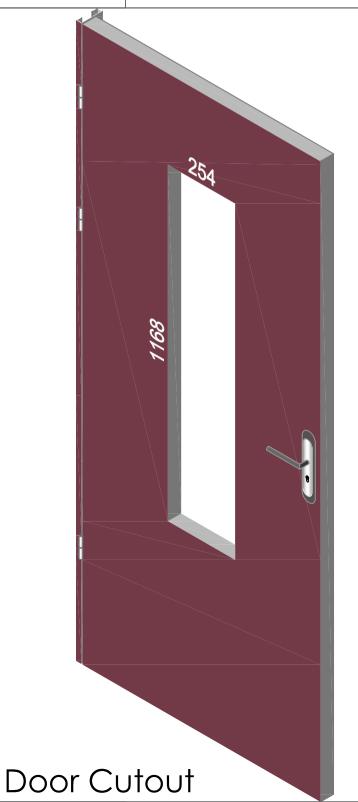

## VP254×1168

| 1. STEEL LITE FRAMES |                                                                                                                                                     |
|----------------------|-----------------------------------------------------------------------------------------------------------------------------------------------------|
| Туре                 | SELF-ATTACHING & VANDAL-PROOF Design                                                                                                                |
| Component            | Frame A & B Tight mitered corners, no visible welds, countersunk mounting holes                                                                     |
| Material             | Steel Cold Formed Profiles, T= 1.2mm                                                                                                                |
| Door Cutout          | 254 * 1168mm (ORDER SIZE)                                                                                                                           |
| Frame O.D.           | 275 * 1189mm                                                                                                                                        |
| Screws               | Sheet Metal Screws; Stainless Steel; M4*50mm (Std.) 10 pcs                                                                                          |
| 2. GLASS             |                                                                                                                                                     |
| Glass Size           | 225 * 1139mm [Recommended]                                                                                                                          |
| Exposed Size         | 207 * 1121mm                                                                                                                                        |
| Glass Thk.           | 6.8mm, 10.8mm, 32mm (As Recommended)                                                                                                                |
| 3. INSTALLATION      | Screws fasten the back frame to the front frame thru the door cutout;                                                                               |
| Contor side          | Screw strip 1 Tape  sealing strip 1  Sealing strip 1  Sealing strip 1  Single side mounting for non-corridor exposure w/ fastening screws included; |
| 4. FIRE RATING       |                                                                                                                                                     |
| 5. APPLICATION       | Doors with Frames and Glass not only provide light to a room, they ensure safety;                                                                   |