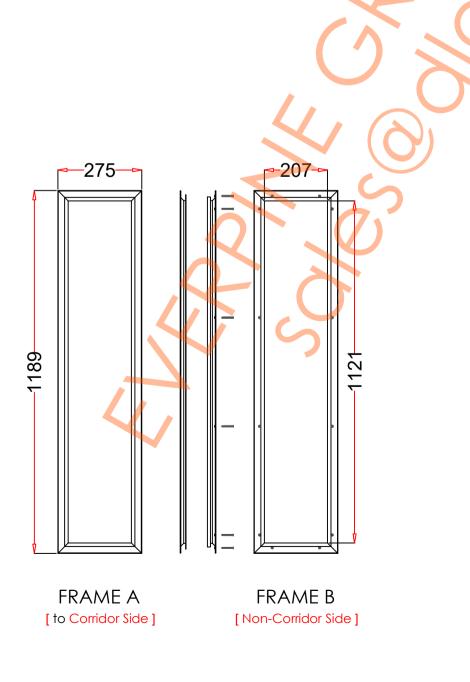

## VP254×1168

| 1. STEEL LITE FRAMES |                                                                                                                                                     |
|----------------------|-----------------------------------------------------------------------------------------------------------------------------------------------------|
| Туре                 | SELF-ATTACHING & VANDAL-PROOF Design                                                                                                                |
| Component            | Frame A & B Tight mitered corners, no visible welds, countersunk mounting holes                                                                     |
| Material             | Steel Cold Formed Profiles, T= 1.2mm                                                                                                                |
| Door Cutout          | 254 * 1168mm (ORDER SIZE)                                                                                                                           |
| Frame O.D.           | 275 * 1189mm                                                                                                                                        |
| Screws               | Sheet Metal Screws; Stainless Steel; M4*50mm (Std.) 10 pcs                                                                                          |
| 2. GLASS             |                                                                                                                                                     |
| Glass Size           | 225 * 1139mm [Recommended]                                                                                                                          |
| Exposed Size         | 207 * 1121mm                                                                                                                                        |
| Glass Thk.           | 6.8mm, 10.8mm, 32mm (As Recommended)                                                                                                                |
| 3. INSTALLATION      | Screws fasten the back frame to the front frame thru the door cutout;                                                                               |
| Contor side          | Screw strip 1 Tape  sealing strip 1  Sealing strip 1  Sealing strip 1  Single side mounting for non-corridor exposure w/ fastening screws included; |
| 4. FIRE RATING       |                                                                                                                                                     |
| 5. APPLICATION       | Doors with Frames and Glass not only provide light to a room, they ensure safety;                                                                   |