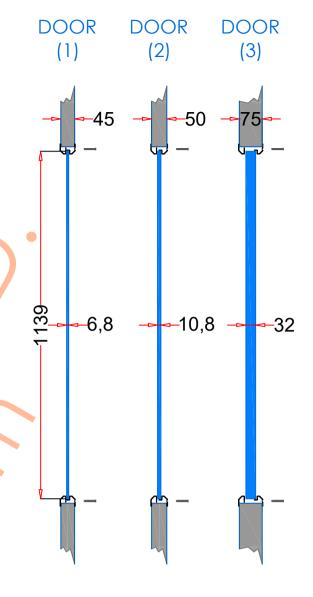

## VP254×1168

| 1. STEEL LITE FRAMES |                                                                                                                                                     |
|----------------------|-----------------------------------------------------------------------------------------------------------------------------------------------------|
| Туре                 | SELF-ATTACHING & VANDAL-PROOF Design                                                                                                                |
| Component            | Frame A & B Tight mitered corners, no visible welds, countersunk mounting holes                                                                     |
| Material             | Steel Cold Formed Profiles, T= 1.2mm                                                                                                                |
| Door Cutout          | 254 * 1168mm (ORDER SIZE)                                                                                                                           |
| Frame O.D.           | 275 * 1189mm                                                                                                                                        |
| Screws               | Sheet Metal Screws; Stainless Steel; M4*50mm (Std.) 10 pcs                                                                                          |
| 2. GLASS             |                                                                                                                                                     |
| Glass Size           | 225 * 1139mm [Recommended]                                                                                                                          |
| Exposed Size         | 207 * 1121mm                                                                                                                                        |
| Glass Thk.           | 6.8mm, 10.8mm, 32mm (As Recommended)                                                                                                                |
| 3. INSTALLATION      | Screws fasten the back frame to the front frame thru the door cutout;                                                                               |
| Contor side          | Screw strip 1 Tape  sealing strip 1  Sealing strip 1  Sealing strip 1  Single side mounting for non-corridor exposure w/ fastening screws included; |
| 4. FIRE RATING       |                                                                                                                                                     |
| 5. APPLICATION       | Doors with Frames and Glass not only provide light to a room, they ensure safety;                                                                   |