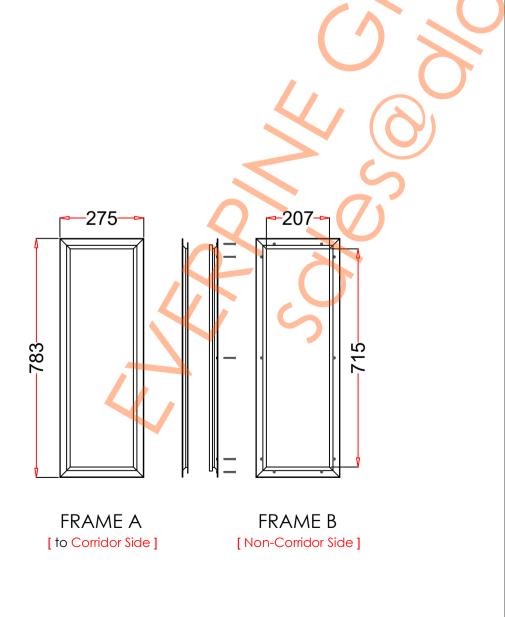

## VP254×762

| 1. STEEL LITE FRAMES |                                                                                                                                                                                                      |
|----------------------|------------------------------------------------------------------------------------------------------------------------------------------------------------------------------------------------------|
| Туре                 | SELF-ATTACHING & VANDAL-PROOF Design                                                                                                                                                                 |
| Component            | Frame A & B Tight mitered corners, no visible welds, countersunk mounting holes                                                                                                                      |
| Material             | Steel Cold Formed Profiles, T= 1.2mm                                                                                                                                                                 |
| Door Cutout          | 254 * 762mm ( ORDER SIZE )                                                                                                                                                                           |
| Frame O.D.           | 275 * 783mm                                                                                                                                                                                          |
| Screws               | Sheet Metal Screws; Stainless Steel; M4*50mm (Std.) 10 pcs                                                                                                                                           |
| 2. GLASS             |                                                                                                                                                                                                      |
| Glass Size           | 225 * 733mm [Recommended]                                                                                                                                                                            |
| Exposed Size         | 207 * 715mm                                                                                                                                                                                          |
| Glass Thk.           | 6.8mm, 10.8mm, 32mm (As Recommended)                                                                                                                                                                 |
| 3. INSTALLATION      | Screws fasten the back frame to the front frame thru the door cutout;                                                                                                                                |
| Conidor Side DOOR    | Leaving corridor side of front frame free of fasteners;      Sciew Single side mounting for non-corridor exposure w/fastening screws included; |
| 4. FIRE RATING       |                                                                                                                                                                                                      |
| 5. APPLICATION       | Doors with Frames and Glass not only provide light to a room, they ensure safety;                                                                                                                    |