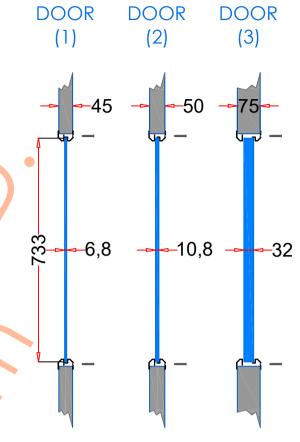

## VP254×762

| 1. STEEL LITE FRAMES |                                                                                                                                                                                                      |
|----------------------|------------------------------------------------------------------------------------------------------------------------------------------------------------------------------------------------------|
| Туре                 | SELF-ATTACHING & VANDAL-PROOF Design                                                                                                                                                                 |
| Component            | Frame A & B Tight mitered corners, no visible welds, countersunk mounting holes                                                                                                                      |
| Material             | Steel Cold Formed Profiles, T= 1.2mm                                                                                                                                                                 |
| Door Cutout          | 254 * 762mm ( ORDER SIZE )                                                                                                                                                                           |
| Frame O.D.           | 275 * 783mm                                                                                                                                                                                          |
| Screws               | Sheet Metal Screws; Stainless Steel; M4*50mm (Std.) 10 pcs                                                                                                                                           |
| 2. GLASS             |                                                                                                                                                                                                      |
| Glass Size           | 225 * 733mm [Recommended]                                                                                                                                                                            |
| Exposed Size         | 207 * 715mm                                                                                                                                                                                          |
| Glass Thk.           | 6.8mm, 10.8mm, 32mm (As Recommended)                                                                                                                                                                 |
| 3. INSTALLATION      | Screws fasten the back frame to the front frame thru the door cutout;                                                                                                                                |
| Conidor Side DOOR    | Leaving corridor side of front frame free of fasteners;      Sciew Single side mounting for non-corridor exposure w/fastening screws included; |
| 4. FIRE RATING       |                                                                                                                                                                                                      |
| 5. APPLICATION       | Doors with Frames and Glass not only provide light to a room, they ensure safety;                                                                                                                    |