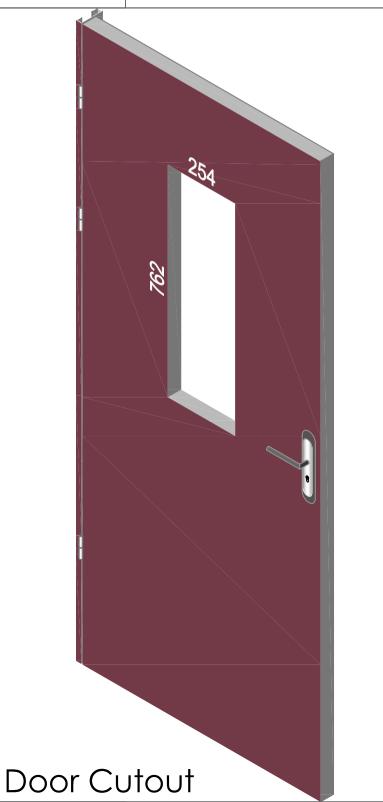

## VP254×762

| 1. STEEL LITE FRAMES |                                                                                                                                                                                                      |
|----------------------|------------------------------------------------------------------------------------------------------------------------------------------------------------------------------------------------------|
| Туре                 | SELF-ATTACHING & VANDAL-PROOF Design                                                                                                                                                                 |
| Component            | Frame A & B Tight mitered corners, no visible welds, countersunk mounting holes                                                                                                                      |
| Material             | Steel Cold Formed Profiles, T= 1.2mm                                                                                                                                                                 |
| Door Cutout          | 254 * 762mm ( ORDER SIZE )                                                                                                                                                                           |
| Frame O.D.           | 275 * 783mm                                                                                                                                                                                          |
| Screws               | Sheet Metal Screws; Stainless Steel; M4*50mm (Std.) 10 pcs                                                                                                                                           |
| 2. GLASS             |                                                                                                                                                                                                      |
| Glass Size           | 225 * 733mm [Recommended]                                                                                                                                                                            |
| Exposed Size         | 207 * 715mm                                                                                                                                                                                          |
| Glass Thk.           | 6.8mm, 10.8mm, 32mm (As Recommended)                                                                                                                                                                 |
| 3. INSTALLATION      | Screws fasten the back frame to the front frame thru the door cutout;                                                                                                                                |
| Conidor Side DOOR    | Leaving corridor side of front frame free of fasteners;      Sciew Single side mounting for non-corridor exposure w/fastening screws included; |
| 4. FIRE RATING       |                                                                                                                                                                                                      |
| 5. APPLICATION       | Doors with Frames and Glass not only provide light to a room, they ensure safety;                                                                                                                    |