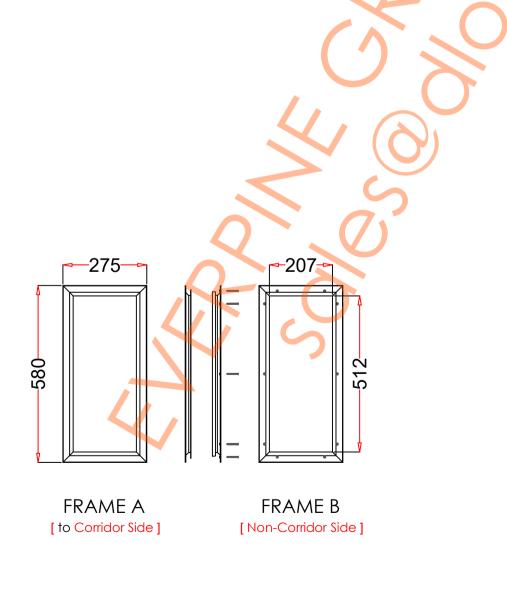

## VP254×559

| 1. STEEL LITE FRAMES |                                                                                                                                                         |
|----------------------|---------------------------------------------------------------------------------------------------------------------------------------------------------|
| Туре                 | SELF-ATTACHING & VANDAL-PROOF Design                                                                                                                    |
| Component            | Frame A & B Tight mitered corners, no visible welds, countersunk mounting holes                                                                         |
| Material             | Steel Cold Formed Profiles, T= 1.2mm                                                                                                                    |
| Door Cutout          | 254 * 559mm (ORDER SIZE)                                                                                                                                |
| Frame O.D.           | 275 * 580mm                                                                                                                                             |
| Screws               | Sheet Metal Screws; Stainless Steel; M4*50mm (Std.) 10 pcs                                                                                              |
| 2. GLASS             |                                                                                                                                                         |
| Glass Size           | 225 * 530mm [Recommended]                                                                                                                               |
| Exposed Size         | 207 * 512mm                                                                                                                                             |
| Glass Thk.           | 6.8mm, 10.8mm, 32mm (As Recommended)                                                                                                                    |
| 3. INSTALLATION      | Screws fasten the back frame to the front frame thru the door cutout;                                                                                   |
| Corridor Side DOOR   | • Leaving <u>corridor</u> side of front frame free of fasteners;  • Single side mounting for <u>non-corridor</u> exposure w/ fastening screws included; |
| 4. FIRE RATING       |                                                                                                                                                         |
| 5. APPLICATION       | Doors with Frames and Glass not only provide light to a room, they ensure safety;                                                                       |