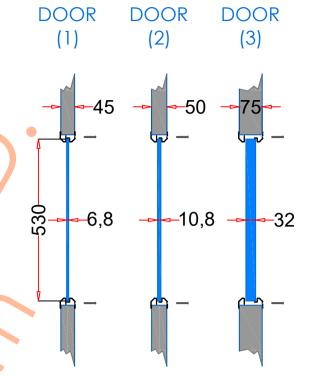

## VP254×559

| 1. STEEL LITE FRAMES |                                                                                                                                                         |
|----------------------|---------------------------------------------------------------------------------------------------------------------------------------------------------|
| Туре                 | SELF-ATTACHING & VANDAL-PROOF Design                                                                                                                    |
| Component            | Frame A & B Tight mitered corners, no visible welds, countersunk mounting holes                                                                         |
| Material             | Steel Cold Formed Profiles, T= 1.2mm                                                                                                                    |
| Door Cutout          | 254 * 559mm (ORDER SIZE)                                                                                                                                |
| Frame O.D.           | 275 * 580mm                                                                                                                                             |
| Screws               | Sheet Metal Screws; Stainless Steel; M4*50mm (Std.) 10 pcs                                                                                              |
| 2. GLASS             |                                                                                                                                                         |
| Glass Size           | 225 * 530mm [Recommended]                                                                                                                               |
| Exposed Size         | 207 * 512mm                                                                                                                                             |
| Glass Thk.           | 6.8mm, 10.8mm, 32mm (As Recommended)                                                                                                                    |
| 3. INSTALLATION      | Screws fasten the back frame to the front frame thru the door cutout;                                                                                   |
| Corridor Side DOOR   | • Leaving <u>corridor</u> side of front frame free of fasteners;  • Single side mounting for <u>non-corridor</u> exposure w/ fastening screws included; |
| 4. FIRE RATING       |                                                                                                                                                         |
| 5. APPLICATION       | Doors with Frames and Glass not only provide light to a room, they ensure safety;                                                                       |