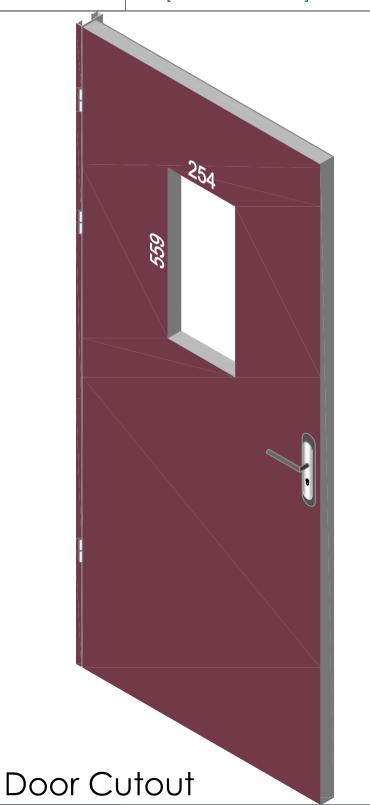

## VP254×559

| 1. STEEL LITE FRAMES |                                                                                                                                                         |
|----------------------|---------------------------------------------------------------------------------------------------------------------------------------------------------|
| Туре                 | SELF-ATTACHING & VANDAL-PROOF Design                                                                                                                    |
| Component            | Frame A & B Tight mitered corners, no visible welds, countersunk mounting holes                                                                         |
| Material             | Steel Cold Formed Profiles, T= 1.2mm                                                                                                                    |
| Door Cutout          | 254 * 559mm (ORDER SIZE)                                                                                                                                |
| Frame O.D.           | 275 * 580mm                                                                                                                                             |
| Screws               | Sheet Metal Screws; Stainless Steel; M4*50mm (Std.) 10 pcs                                                                                              |
| 2. GLASS             |                                                                                                                                                         |
| Glass Size           | 225 * 530mm [Recommended]                                                                                                                               |
| Exposed Size         | 207 * 512mm                                                                                                                                             |
| Glass Thk.           | 6.8mm, 10.8mm, 32mm (As Recommended)                                                                                                                    |
| 3. INSTALLATION      | Screws fasten the back frame to the front frame thru the door cutout;                                                                                   |
| Corridor Side DOOR   | • Leaving <u>corridor</u> side of front frame free of fasteners;  • Single side mounting for <u>non-corridor</u> exposure w/ fastening screws included; |
| 4. FIRE RATING       |                                                                                                                                                         |
| 5. APPLICATION       | Doors with Frames and Glass not only provide light to a room, they ensure safety;                                                                       |