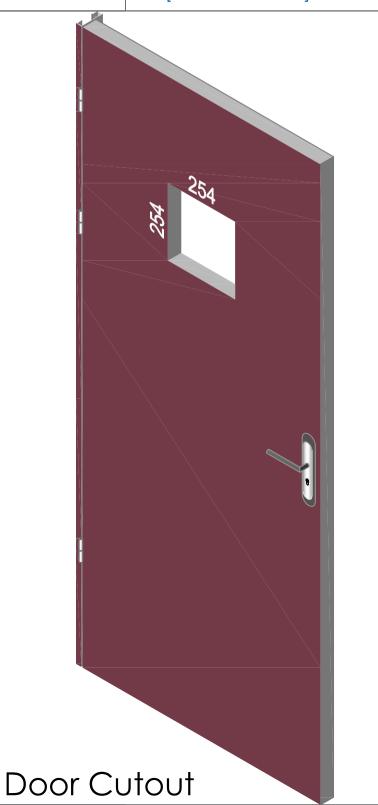

## VP254X254

| 1. STEEL LITE FRAMES |                                                                                                                                                                                                                    |
|----------------------|--------------------------------------------------------------------------------------------------------------------------------------------------------------------------------------------------------------------|
| Туре                 | SELF-ATTACHING & VANDAL-PROOF Design                                                                                                                                                                               |
| Component            | Frame A & B Tight mitered corners, no visible welds, countersunk mounting holes                                                                                                                                    |
| Material             | Steel Cold Formed Profiles, T= 1.2mm                                                                                                                                                                               |
| Door Cutout          | 254 * 254mm ( ORDER SIZE )                                                                                                                                                                                         |
| Frame O.D.           | 275 * 275mm                                                                                                                                                                                                        |
| Screws               | Sheet Metal Screws; Stainless Steel; M4*50mm (Std.) 8 pcs                                                                                                                                                          |
| 2. GLASS             |                                                                                                                                                                                                                    |
| Glass Size           | 225 * 225mm [Recommended]                                                                                                                                                                                          |
| Exposed Size         | 207 * 207mm                                                                                                                                                                                                        |
| Glass Thk.           | 6.8mm, 10.8mm, 32mm (As Recommended)                                                                                                                                                                               |
| 3. INSTALLATION      | Screws fasten the back frame to the front frame thru the door cutout;                                                                                                                                              |
| Contor side          | Class     Front Frome B     Behind Frome B     Screw     Seculing Strip 1 Tape     Seculing Strip 1 Tape     Seculing Strip 1 Tape     Single side mounting for non-corridor exposure w/fastening screws included; |
| 4. FIRE RATING       |                                                                                                                                                                                                                    |
| 5. APPLICATION       | Doors with Frames and Glass not only provide light to a room, they ensure safety;                                                                                                                                  |