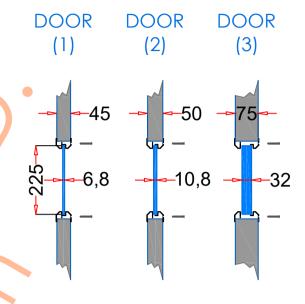

## VP254X254

| 1. STEEL LITE FRAMES |                                                                                                                                                                                                                    |
|----------------------|--------------------------------------------------------------------------------------------------------------------------------------------------------------------------------------------------------------------|
| Туре                 | SELF-ATTACHING & VANDAL-PROOF Design                                                                                                                                                                               |
| Component            | Frame A & B Tight mitered corners, no visible welds, countersunk mounting holes                                                                                                                                    |
| Material             | Steel Cold Formed Profiles, T= 1.2mm                                                                                                                                                                               |
| Door Cutout          | 254 * 254mm ( ORDER SIZE )                                                                                                                                                                                         |
| Frame O.D.           | 275 * 275mm                                                                                                                                                                                                        |
| Screws               | Sheet Metal Screws; Stainless Steel; M4*50mm (Std.) 8 pcs                                                                                                                                                          |
| 2. GLASS             |                                                                                                                                                                                                                    |
| Glass Size           | 225 * 225mm [Recommended]                                                                                                                                                                                          |
| Exposed Size         | 207 * 207mm                                                                                                                                                                                                        |
| Glass Thk.           | 6.8mm, 10.8mm, 32mm (As Recommended)                                                                                                                                                                               |
| 3. INSTALLATION      | Screws fasten the back frame to the front frame thru the door cutout;                                                                                                                                              |
| Contor side          | Class     Front Frome B     Behind Frome B     Screw     Seculing Strip 1 Tape     Seculing Strip 1 Tape     Seculing Strip 1 Tape     Single side mounting for non-corridor exposure w/fastening screws included; |
| 4. FIRE RATING       |                                                                                                                                                                                                                    |
| 5. APPLICATION       | Doors with Frames and Glass not only provide light to a room, they ensure safety;                                                                                                                                  |