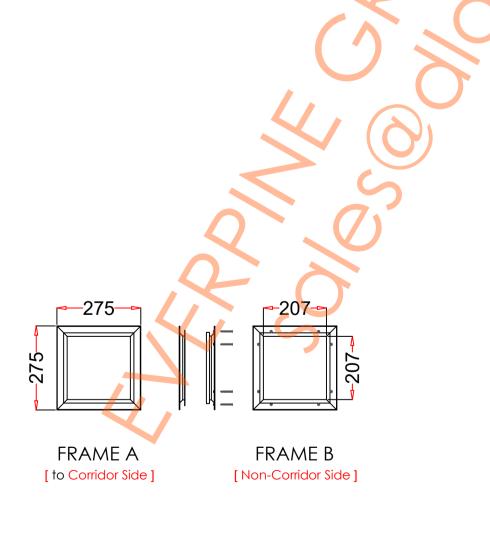

## VP254X254

| 1. STEEL LITE FRAMES |                                                                                                                                                                                                                    |
|----------------------|--------------------------------------------------------------------------------------------------------------------------------------------------------------------------------------------------------------------|
| Туре                 | SELF-ATTACHING & VANDAL-PROOF Design                                                                                                                                                                               |
| Component            | Frame A & B Tight mitered corners, no visible welds, countersunk mounting holes                                                                                                                                    |
| Material             | Steel Cold Formed Profiles, T= 1.2mm                                                                                                                                                                               |
| Door Cutout          | 254 * 254mm ( ORDER SIZE )                                                                                                                                                                                         |
| Frame O.D.           | 275 * 275mm                                                                                                                                                                                                        |
| Screws               | Sheet Metal Screws; Stainless Steel; M4*50mm (Std.) 8 pcs                                                                                                                                                          |
| 2. GLASS             |                                                                                                                                                                                                                    |
| Glass Size           | 225 * 225mm [Recommended]                                                                                                                                                                                          |
| Exposed Size         | 207 * 207mm                                                                                                                                                                                                        |
| Glass Thk.           | 6.8mm, 10.8mm, 32mm (As Recommended)                                                                                                                                                                               |
| 3. INSTALLATION      | Screws fasten the back frame to the front frame thru the door cutout;                                                                                                                                              |
| Contor side          | Class     Front Frome B     Behind Frome B     Screw     Seculing Strip 1 Tape     Seculing Strip 1 Tape     Seculing Strip 1 Tape     Single side mounting for non-corridor exposure w/fastening screws included; |
| 4. FIRE RATING       |                                                                                                                                                                                                                    |
| 5. APPLICATION       | Doors with Frames and Glass not only provide light to a room, they ensure safety;                                                                                                                                  |