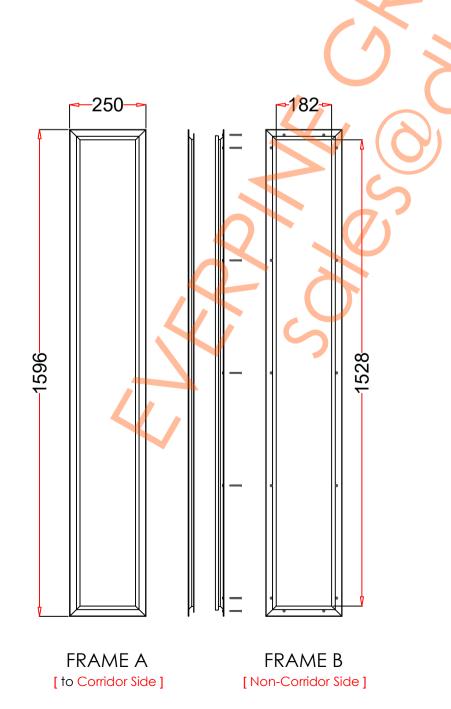

| 1. STEEL LITE FRAMES |                                                                                                                                                         |
|----------------------|---------------------------------------------------------------------------------------------------------------------------------------------------------|
| Туре                 | SELF-ATTACHING & VANDAL-PROOF Design                                                                                                                    |
| Component            | Frame A & B Tight mitered corners, no visible welds, countersunk mounting holes                                                                         |
| Material             | Steel Cold Formed Profiles, T= 1.2mm                                                                                                                    |
| Door Cutout          | 229 * 1575mm (ORDER SIZE)                                                                                                                               |
| Frame O.D.           | 250 * 1596mm                                                                                                                                            |
| Screws               | Sheet Metal Screws; Stainless Steel; M4*50mm (Std.) 14 pcs                                                                                              |
| 2. GLASS             |                                                                                                                                                         |
| Glass Size           | 200 * 1546mm [Recommended]                                                                                                                              |
| Exposed Size         | 182 * 1528mm                                                                                                                                            |
| Glass Thk.           | 6.8mm, 10.8mm, 32mm (As Recommended)                                                                                                                    |
| 3. INSTALLATION      | Screws fasten the back frame to the front frame thru the door cutout;                                                                                   |
| Condorside BOOR      | • Leaving <u>corridor</u> side of front frame free of fasteners;  • Single side mounting for <u>non-corridor</u> exposure w/ fastening screws included; |
| 4. FIRE RATING       |                                                                                                                                                         |
| 5. APPLICATION       | Doors with Frames and Glass not only provide light to a room, they ensure safety;                                                                       |

[Recommend]

Frame Drawing