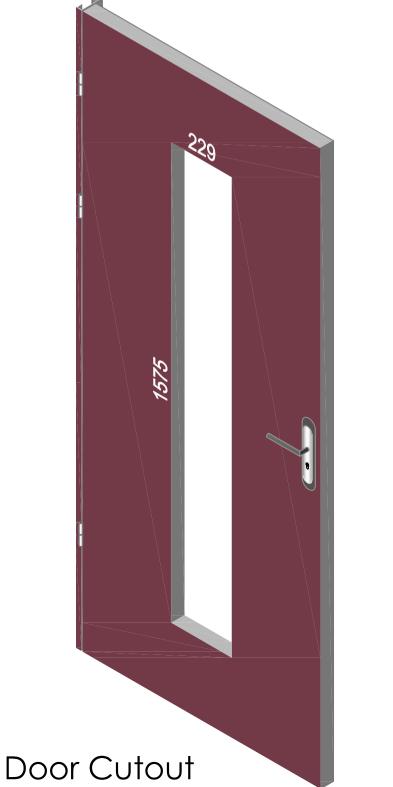

| 1. STEEL LITE FRAMES |                                                                                                                                                         |
|----------------------|---------------------------------------------------------------------------------------------------------------------------------------------------------|
| Туре                 | SELF-ATTACHING & VANDAL-PROOF Design                                                                                                                    |
| Component            | Frame A & B Tight mitered corners, no visible welds, countersunk mounting holes                                                                         |
| Material             | Steel Cold Formed Profiles, T= 1.2mm                                                                                                                    |
| Door Cutout          | 229 * 1575mm (ORDER SIZE)                                                                                                                               |
| Frame O.D.           | 250 * 1596mm                                                                                                                                            |
| Screws               | Sheet Metal Screws; Stainless Steel; M4*50mm (Std.) 14 pcs                                                                                              |
| 2. GLASS             |                                                                                                                                                         |
| Glass Size           | 200 * 1546mm [Recommended]                                                                                                                              |
| Exposed Size         | 182 * 1528mm                                                                                                                                            |
| Glass Thk.           | 6.8mm, 10.8mm, 32mm (As Recommended)                                                                                                                    |
| 3. INSTALLATION      | Screws fasten the back frame to the front frame thru the door cutout;                                                                                   |
| Condorside BOOR      | • Leaving <u>corridor</u> side of front frame free of fasteners;  • Single side mounting for <u>non-corridor</u> exposure w/ fastening screws included; |
| 4. FIRE RATING       |                                                                                                                                                         |
| 5. APPLICATION       | Doors with Frames and Glass not only provide light to a room, they ensure safety;                                                                       |