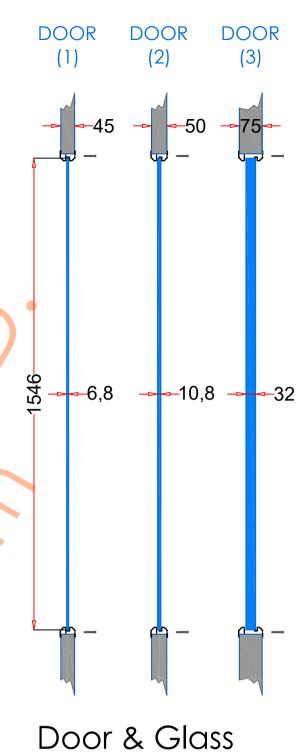

| 1. STEEL LITE FRAMES |                                                                                                                                                         |
|----------------------|---------------------------------------------------------------------------------------------------------------------------------------------------------|
| Туре                 | SELF-ATTACHING & VANDAL-PROOF Design                                                                                                                    |
| Component            | Frame A & B Tight mitered corners, no visible welds, countersunk mounting holes                                                                         |
| Material             | Steel Cold Formed Profiles, T= 1.2mm                                                                                                                    |
| Door Cutout          | 229 * 1575mm (ORDER SIZE)                                                                                                                               |
| Frame O.D.           | 250 * 1596mm                                                                                                                                            |
| Screws               | Sheet Metal Screws; Stainless Steel; M4*50mm (Std.) 14 pcs                                                                                              |
| 2. GLASS             |                                                                                                                                                         |
| Glass Size           | 200 * 1546mm [Recommended]                                                                                                                              |
| Exposed Size         | 182 * 1528mm                                                                                                                                            |
| Glass Thk.           | 6.8mm, 10.8mm, 32mm (As Recommended)                                                                                                                    |
| 3. INSTALLATION      | Screws fasten the back frame to the front frame thru the door cutout;                                                                                   |
| Condorside BOOR      | • Leaving <u>corridor</u> side of front frame free of fasteners;  • Single side mounting for <u>non-corridor</u> exposure w/ fastening screws included; |
| 4. FIRE RATING       |                                                                                                                                                         |
| 5. APPLICATION       | Doors with Frames and Glass not only provide light to a room, they ensure safety;                                                                       |