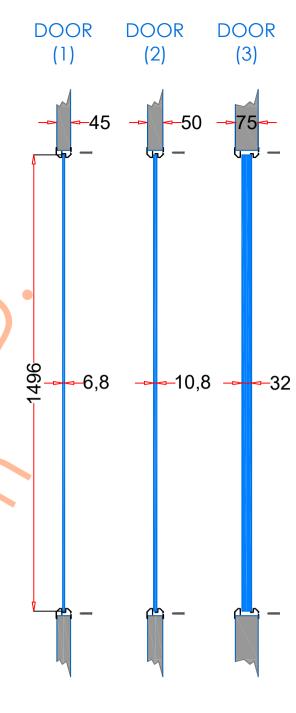

## VP204×1525

|  | 1. STEEL LITE FRAMES |                                                                                                                  |
|--|----------------------|------------------------------------------------------------------------------------------------------------------|
|  | Туре                 | SELF-ATTACHING & VANDAL-PROOF Design                                                                             |
|  | Component            | Frame A & B Tight mitered corners, no visible welds, countersunk mounting holes                                  |
|  | Material             | Steel Cold Formed Profiles, T= 1.2mm                                                                             |
|  | Door Cutout          | 204 * 1525mm (ORDER SIZE)                                                                                        |
|  | Frame O.D.           | 225 * 1546mm                                                                                                     |
|  | Screws               | Sheet Metal Screws; Stainless Steel; M4*50mm (Std.) 12 pcs                                                       |
|  | 2. GLASS             |                                                                                                                  |
|  | Glass Size           | 175 * 1496mm [Recommended]                                                                                       |
|  | Exposed Size         | 157 * 1478mm                                                                                                     |
|  | Glass Thk.           | 6.8mm, 10.8mm, 32mm (As Recommended)                                                                             |
|  | 3. INSTALLATION      | Screws fasten the back frame to the front frame thru the door cutout;                                            |
|  | Condor Side          | Screw  Screw  Screw  Screw  Source  Single side mounting for non-corridor exposure w/ fastening screws included; |
|  | 4. FIRE RATING       |                                                                                                                  |
|  | 5. APPLICATION       | Doors with Frames and Glass not only provide light to a room, they ensure safety;                                |

Door & Glass [Recommend]

FRAME A FRAME B [Non-Corridor Side]

Frame Drawing