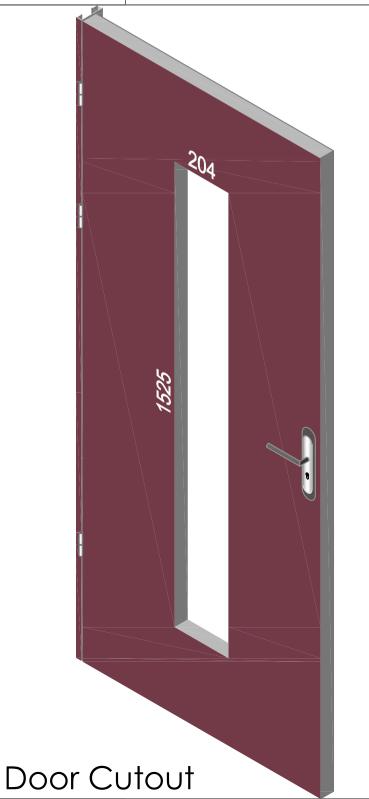

## VP204×1525

|  | 1. STEEL LITE FRAMES |                                                                                                                  |
|--|----------------------|------------------------------------------------------------------------------------------------------------------|
|  | Туре                 | SELF-ATTACHING & VANDAL-PROOF Design                                                                             |
|  | Component            | Frame A & B Tight mitered corners, no visible welds, countersunk mounting holes                                  |
|  | Material             | Steel Cold Formed Profiles, T= 1.2mm                                                                             |
|  | Door Cutout          | 204 * 1525mm (ORDER SIZE)                                                                                        |
|  | Frame O.D.           | 225 * 1546mm                                                                                                     |
|  | Screws               | Sheet Metal Screws; Stainless Steel; M4*50mm (Std.) 12 pcs                                                       |
|  | 2. GLASS             |                                                                                                                  |
|  | Glass Size           | 175 * 1496mm [Recommended]                                                                                       |
|  | Exposed Size         | 157 * 1478mm                                                                                                     |
|  | Glass Thk.           | 6.8mm, 10.8mm, 32mm (As Recommended)                                                                             |
|  | 3. INSTALLATION      | Screws fasten the back frame to the front frame thru the door cutout;                                            |
|  | Condor Side          | Screw  Screw  Screw  Screw  Source  Single side mounting for non-corridor exposure w/ fastening screws included; |
|  | 4. FIRE RATING       |                                                                                                                  |
|  | 5. APPLICATION       | Doors with Frames and Glass not only provide light to a room, they ensure safety;                                |