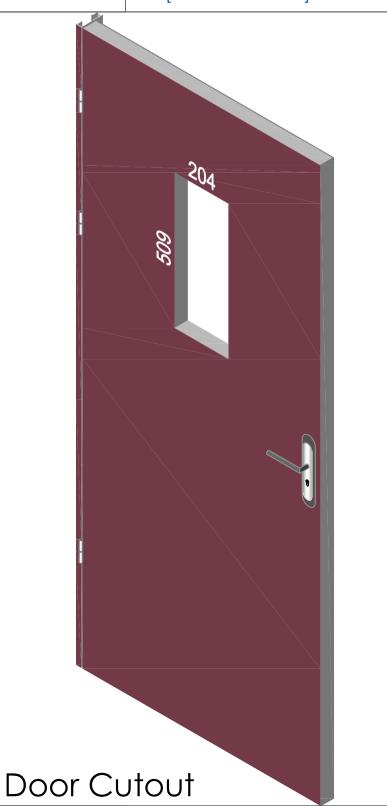

## VP204×509

| 1. STEEL LITE FRAMES            |                                                                                                                                                                                          |
|---------------------------------|------------------------------------------------------------------------------------------------------------------------------------------------------------------------------------------|
| Туре                            | SELF-ATTACHING & VANDAL-PROOF Design                                                                                                                                                     |
| Component                       | <u>Frame A</u> & <u>B</u> Tight mitered corners, no visible welds, countersunk mounting holes                                                                                            |
| Material                        | Steel Cold Formed Profiles, T= 1.2mm                                                                                                                                                     |
| Door Cutout                     | 204 * 509mm ( ORDER SIZE )                                                                                                                                                               |
| Frame O.D.                      | 225 * 530mm                                                                                                                                                                              |
| Screws                          | Sheet Metal Screws; Stainless Steel; M4*50mm (Std.) 8 pcs                                                                                                                                |
| 2. GLASS                        |                                                                                                                                                                                          |
| Glass Size                      | 175 * 480mm [Recommended]                                                                                                                                                                |
| Exposed Size                    | 157 * 462mm                                                                                                                                                                              |
| Glass Thk.                      | 6.8mm, 10.8mm, 32mm (As Recommended)                                                                                                                                                     |
| 3. INSTALLATION                 | Screws fasten the back frame to the front frame thru the door cutout;                                                                                                                    |
| ComdorSite DOOR  4. FIRE RATING | Screw State of front frame free of fasteners;  • Leaving corridor side of front frame free of fasteners;  • Single side mounting for non-corridor exposure w/ fastening screws included; |
| 5. APPLICATION                  | Doors with Frames and Glass not only provide light to a room, they ensure safety;                                                                                                        |