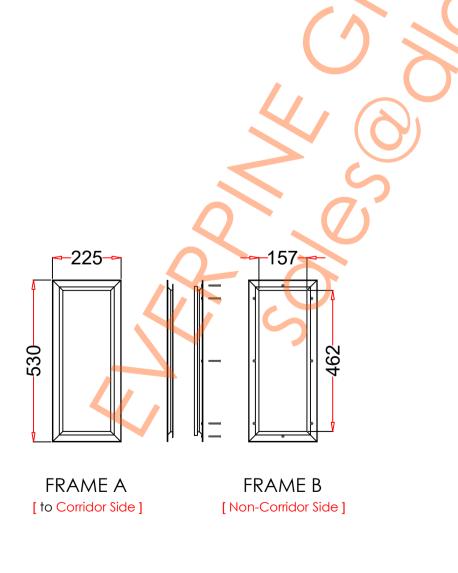

## VP204×509

| 1. STEEL LITE FRAMES            |                                                                                                                                                                                          |
|---------------------------------|------------------------------------------------------------------------------------------------------------------------------------------------------------------------------------------|
| Туре                            | SELF-ATTACHING & VANDAL-PROOF Design                                                                                                                                                     |
| Component                       | <u>Frame A</u> & <u>B</u> Tight mitered corners, no visible welds, countersunk mounting holes                                                                                            |
| Material                        | Steel Cold Formed Profiles, T= 1.2mm                                                                                                                                                     |
| Door Cutout                     | 204 * 509mm ( ORDER SIZE )                                                                                                                                                               |
| Frame O.D.                      | 225 * 530mm                                                                                                                                                                              |
| Screws                          | Sheet Metal Screws; Stainless Steel; M4*50mm (Std.) 8 pcs                                                                                                                                |
| 2. GLASS                        |                                                                                                                                                                                          |
| Glass Size                      | 175 * 480mm [Recommended]                                                                                                                                                                |
| Exposed Size                    | 157 * 462mm                                                                                                                                                                              |
| Glass Thk.                      | 6.8mm, 10.8mm, 32mm (As Recommended)                                                                                                                                                     |
| 3. INSTALLATION                 | Screws fasten the back frame to the front frame thru the door cutout;                                                                                                                    |
| ComdorSite DOOR  4. FIRE RATING | Screw State of front frame free of fasteners;  • Leaving corridor side of front frame free of fasteners;  • Single side mounting for non-corridor exposure w/ fastening screws included; |
| 5. APPLICATION                  | Doors with Frames and Glass not only provide light to a room, they ensure safety;                                                                                                        |

Door & Glass

[Recommend]

Frame Drawing