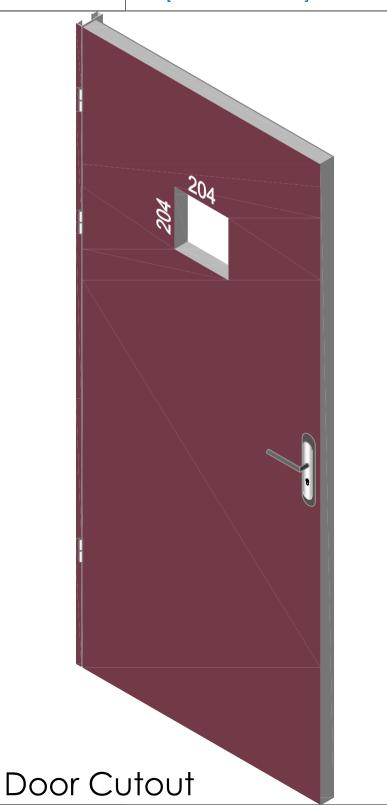

## VP204x204

| 1. STEEL LITE FRAMES |                                                                                                                                                                            |
|----------------------|----------------------------------------------------------------------------------------------------------------------------------------------------------------------------|
| Туре                 | SELF-ATTACHING & VANDAL-PROOF Design                                                                                                                                       |
| Component            | Frame A & B Tight mitered corners, no visible welds, countersunk mounting holes                                                                                            |
| Material             | Steel Cold Formed Profiles, T= 1.2mm                                                                                                                                       |
| Door Cutout          | 204 * 204mm ( ORDER SIZE )                                                                                                                                                 |
| Frame O.D.           | 225 * 225mm                                                                                                                                                                |
| Screws               | Sheet Metal Screws; Stainless Steel; M4*50mm (Std.) 4 pcs                                                                                                                  |
| 2. GLASS             |                                                                                                                                                                            |
| Glass Size           | 175 * 175mm [Recommended]                                                                                                                                                  |
| Exposed Size         | 157 * 157mm                                                                                                                                                                |
| Glass Thk.           | 6.8mm, 10.8mm, 32mm (As Recommended)                                                                                                                                       |
| 3. INSTALLATION      | Screws fasten the back frame to the front frame thru the door cutout;                                                                                                      |
| Comior Side DOOR     | • Leaving corridor side of front frame B  Behind Frame B  Screw  Screw  Sealing strip I Tape  Single side mounting for non-corridor exposure w/ fastening screws included; |
| 4. FIRE RATING       |                                                                                                                                                                            |
| 5. APPLICATION       | Doors with Frames and Glass not only provide light to a room, they ensure safety;                                                                                          |