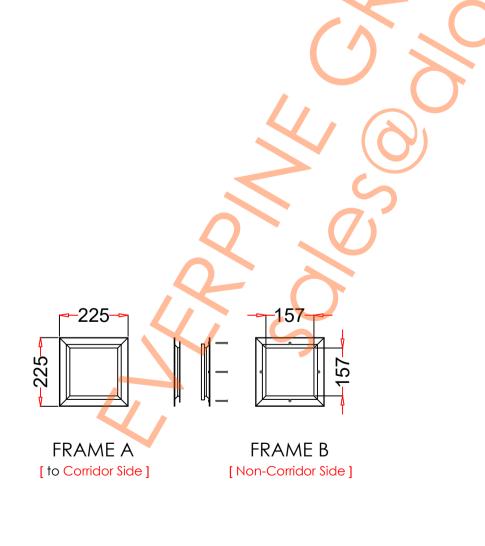

## VP204x204

| 1. STEEL LITE FRAMES |                                                                                                                                                                            |
|----------------------|----------------------------------------------------------------------------------------------------------------------------------------------------------------------------|
| Туре                 | SELF-ATTACHING & VANDAL-PROOF Design                                                                                                                                       |
| Component            | Frame A & B Tight mitered corners, no visible welds, countersunk mounting holes                                                                                            |
| Material             | Steel Cold Formed Profiles, T= 1.2mm                                                                                                                                       |
| Door Cutout          | 204 * 204mm ( ORDER SIZE )                                                                                                                                                 |
| Frame O.D.           | 225 * 225mm                                                                                                                                                                |
| Screws               | Sheet Metal Screws; Stainless Steel; M4*50mm (Std.) 4 pcs                                                                                                                  |
| 2. GLASS             |                                                                                                                                                                            |
| Glass Size           | 175 * 175mm [Recommended]                                                                                                                                                  |
| Exposed Size         | 157 * 157mm                                                                                                                                                                |
| Glass Thk.           | 6.8mm, 10.8mm, 32mm (As Recommended)                                                                                                                                       |
| 3. INSTALLATION      | Screws fasten the back frame to the front frame thru the door cutout;                                                                                                      |
| Comior Side DOOR     | • Leaving corridor side of front frame B  Behind Frame B  Screw  Screw  Sealing strip I Tape  Single side mounting for non-corridor exposure w/ fastening screws included; |
| 4. FIRE RATING       |                                                                                                                                                                            |
| 5. APPLICATION       | Doors with Frames and Glass not only provide light to a room, they ensure safety;                                                                                          |