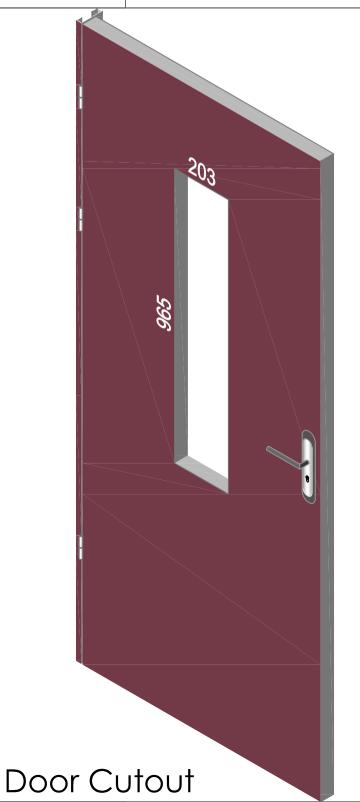

## VP203x965

| 1. STEEL LITE FRAMES |                                                                                                                                                      |
|----------------------|------------------------------------------------------------------------------------------------------------------------------------------------------|
| Туре                 | SELF-ATTACHING & VANDAL-PROOF Design                                                                                                                 |
| Component            | Frame A & B Tight mitered corners, no visible welds, countersunk mounting holes                                                                      |
| Material             | Steel Cold Formed Profiles, T= 1.2mm                                                                                                                 |
| Door Cutout          | 203 * 965mm ( ORDER SIZE )                                                                                                                           |
| Frame O.D.           | 224 * 986mm                                                                                                                                          |
| Screws               | Sheet Metal Screws; Stainless Steel; M4*50mm (Std.) 10 pcs                                                                                           |
| 2. GLASS             |                                                                                                                                                      |
| Glass Size           | 174 * 936mm [Recommended]                                                                                                                            |
| Exposed Size         | 156 * 918mm                                                                                                                                          |
| Glass Thk.           | 6.8mm, 10.8mm, 32mm (As Recommended)                                                                                                                 |
| 3. INSTALLATION      | Screws fasten the back frame to the front frame thru the door cutout;                                                                                |
| Comior Side          | Screw Sealing Strip / Tape  Sealing Strip / Tape  Sealing Strip / Tape  Single side mounting for non-corridor exposure w/ fastening screws included; |
| 4. FIRE RATING       |                                                                                                                                                      |
| 5. APPLICATION       | Doors with Frames and Glass not only provide light to a room, they ensure safety;                                                                    |