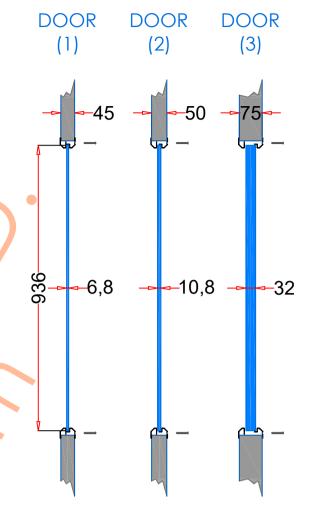

## VP203x965

| 1. STEEL LITE FRAMES |                                                                                                                                                      |
|----------------------|------------------------------------------------------------------------------------------------------------------------------------------------------|
| Туре                 | SELF-ATTACHING & VANDAL-PROOF Design                                                                                                                 |
| Component            | Frame A & B Tight mitered corners, no visible welds, countersunk mounting holes                                                                      |
| Material             | Steel Cold Formed Profiles, T= 1.2mm                                                                                                                 |
| Door Cutout          | 203 * 965mm ( ORDER SIZE )                                                                                                                           |
| Frame O.D.           | 224 * 986mm                                                                                                                                          |
| Screws               | Sheet Metal Screws; Stainless Steel; M4*50mm (Std.) 10 pcs                                                                                           |
| 2. GLASS             |                                                                                                                                                      |
| Glass Size           | 174 * 936mm [Recommended]                                                                                                                            |
| Exposed Size         | 156 * 918mm                                                                                                                                          |
| Glass Thk.           | 6.8mm, 10.8mm, 32mm (As Recommended)                                                                                                                 |
| 3. INSTALLATION      | Screws fasten the back frame to the front frame thru the door cutout;                                                                                |
| Comior Side          | Screw Sealing Strip / Tape  Sealing Strip / Tape  Sealing Strip / Tape  Single side mounting for non-corridor exposure w/ fastening screws included; |
| 4. FIRE RATING       |                                                                                                                                                      |
| 5. APPLICATION       | Doors with Frames and Glass not only provide light to a room, they ensure safety;                                                                    |