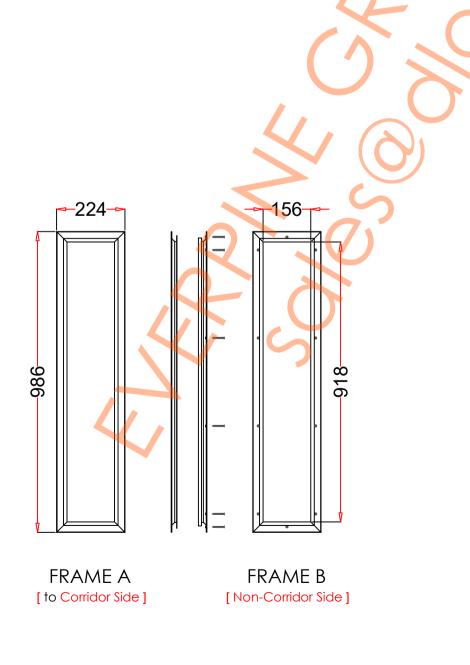

## VP203x965

| 1. STEEL LITE FRAMES |                                                                                                                                                      |
|----------------------|------------------------------------------------------------------------------------------------------------------------------------------------------|
| Туре                 | SELF-ATTACHING & VANDAL-PROOF Design                                                                                                                 |
| Component            | Frame A & B Tight mitered corners, no visible welds, countersunk mounting holes                                                                      |
| Material             | Steel Cold Formed Profiles, T= 1.2mm                                                                                                                 |
| Door Cutout          | 203 * 965mm ( ORDER SIZE )                                                                                                                           |
| Frame O.D.           | 224 * 986mm                                                                                                                                          |
| Screws               | Sheet Metal Screws; Stainless Steel; M4*50mm (Std.) 10 pcs                                                                                           |
| 2. GLASS             |                                                                                                                                                      |
| Glass Size           | 174 * 936mm [Recommended]                                                                                                                            |
| Exposed Size         | 156 * 918mm                                                                                                                                          |
| Glass Thk.           | 6.8mm, 10.8mm, 32mm (As Recommended)                                                                                                                 |
| 3. INSTALLATION      | Screws fasten the back frame to the front frame thru the door cutout;                                                                                |
| Comior Side          | Screw Sealing Strip / Tape  Sealing Strip / Tape  Sealing Strip / Tape  Single side mounting for non-corridor exposure w/ fastening screws included; |
| 4. FIRE RATING       |                                                                                                                                                      |
| 5. APPLICATION       | Doors with Frames and Glass not only provide light to a room, they ensure safety;                                                                    |