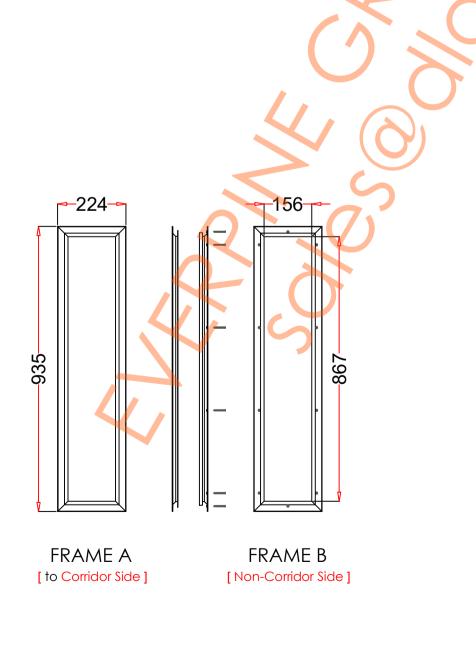

## VP203x914

| 1. STEEL LITE FRAMES |                                                                                                                                                                            |
|----------------------|----------------------------------------------------------------------------------------------------------------------------------------------------------------------------|
| Туре                 | SELF-ATTACHING & VANDAL-PROOF Design                                                                                                                                       |
| Component            | Frame A & B Tight mitered corners, no visible welds, countersunk mounting holes                                                                                            |
| Material             | Steel Cold Formed Profiles, T= 1.2mm                                                                                                                                       |
| Door Cutout          | 203 * 914mm ( ORDER SIZE )                                                                                                                                                 |
| Frame O.D.           | 224 * 935mm                                                                                                                                                                |
| Screws               | Sheet Metal Screws; Stainless Steel; M4*50mm (Std.) 10 pcs                                                                                                                 |
| 2. GLASS             |                                                                                                                                                                            |
| Glass Size           | 174 * 885mm [Recommended]                                                                                                                                                  |
| Exposed Size         | 156 * 867mm                                                                                                                                                                |
| Glass Thk.           | 6.8mm, 10.8mm, 32mm (As Recommended)                                                                                                                                       |
| 3. INSTALLATION      | Screws fasten the back frame to the front frame thru the door cutout;                                                                                                      |
| Contor side          | Screw Sealing Strip / Tape  Sealing Strip / Tape  Sealing Strip / Tape  Sealing Strip / Tape  Single side mounting for non-corridor exposure w/ fastening screws included; |
| 4. FIRE RATING       |                                                                                                                                                                            |
| 5. APPLICATION       | Doors with Frames and Glass not only provide light to a room, they ensure safety;                                                                                          |