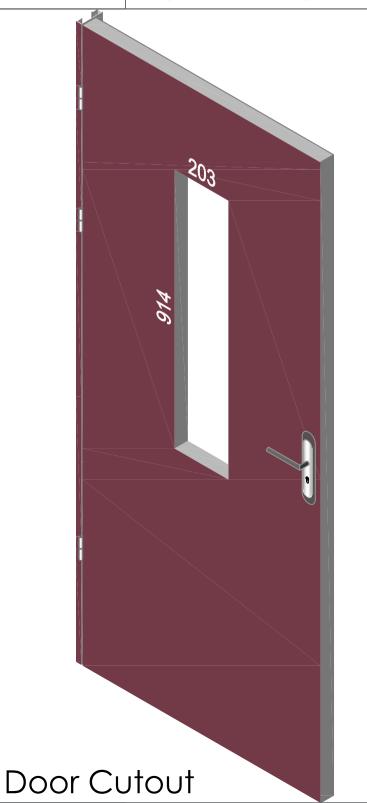

## VP203x914

| 1. STEEL LITE FRAMES |                                                                                                                                                                            |
|----------------------|----------------------------------------------------------------------------------------------------------------------------------------------------------------------------|
| Туре                 | SELF-ATTACHING & VANDAL-PROOF Design                                                                                                                                       |
| Component            | Frame A & B Tight mitered corners, no visible welds, countersunk mounting holes                                                                                            |
| Material             | Steel Cold Formed Profiles, T= 1.2mm                                                                                                                                       |
| Door Cutout          | 203 * 914mm ( ORDER SIZE )                                                                                                                                                 |
| Frame O.D.           | 224 * 935mm                                                                                                                                                                |
| Screws               | Sheet Metal Screws; Stainless Steel; M4*50mm (Std.) 10 pcs                                                                                                                 |
| 2. GLASS             |                                                                                                                                                                            |
| Glass Size           | 174 * 885mm [Recommended]                                                                                                                                                  |
| Exposed Size         | 156 * 867mm                                                                                                                                                                |
| Glass Thk.           | 6.8mm, 10.8mm, 32mm (As Recommended)                                                                                                                                       |
| 3. INSTALLATION      | Screws fasten the back frame to the front frame thru the door cutout;                                                                                                      |
| Contor side          | Screw Sealing Strip / Tape  Sealing Strip / Tape  Sealing Strip / Tape  Sealing Strip / Tape  Single side mounting for non-corridor exposure w/ fastening screws included; |
| 4. FIRE RATING       |                                                                                                                                                                            |
| 5. APPLICATION       | Doors with Frames and Glass not only provide light to a room, they ensure safety;                                                                                          |