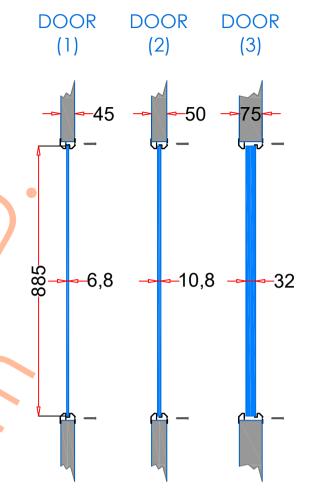

## VP203x914

| 1. STEEL LITE FRAMES |                                                                                                                                                                            |
|----------------------|----------------------------------------------------------------------------------------------------------------------------------------------------------------------------|
| Туре                 | SELF-ATTACHING & VANDAL-PROOF Design                                                                                                                                       |
| Component            | Frame A & B Tight mitered corners, no visible welds, countersunk mounting holes                                                                                            |
| Material             | Steel Cold Formed Profiles, T= 1.2mm                                                                                                                                       |
| Door Cutout          | 203 * 914mm ( ORDER SIZE )                                                                                                                                                 |
| Frame O.D.           | 224 * 935mm                                                                                                                                                                |
| Screws               | Sheet Metal Screws; Stainless Steel; M4*50mm (Std.) 10 pcs                                                                                                                 |
| 2. GLASS             |                                                                                                                                                                            |
| Glass Size           | 174 * 885mm [Recommended]                                                                                                                                                  |
| Exposed Size         | 156 * 867mm                                                                                                                                                                |
| Glass Thk.           | 6.8mm, 10.8mm, 32mm (As Recommended)                                                                                                                                       |
| 3. INSTALLATION      | Screws fasten the back frame to the front frame thru the door cutout;                                                                                                      |
| Contor side          | Screw Sealing Strip / Tape  Sealing Strip / Tape  Sealing Strip / Tape  Sealing Strip / Tape  Single side mounting for non-corridor exposure w/ fastening screws included; |
| 4. FIRE RATING       |                                                                                                                                                                            |
| 5. APPLICATION       | Doors with Frames and Glass not only provide light to a room, they ensure safety;                                                                                          |