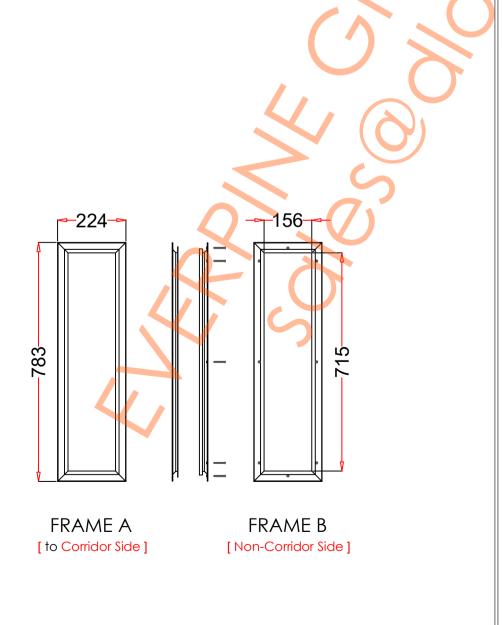

## VP203×762

| 1. STEEL LITE FRAMES |                                                                                                                                                                                       |
|----------------------|---------------------------------------------------------------------------------------------------------------------------------------------------------------------------------------|
| Туре                 | SELF-ATTACHING & VANDAL-PROOF Design                                                                                                                                                  |
| Component            | Frame A & B Tight mitered corners, no visible welds, countersunk mounting holes                                                                                                       |
| Material             | Steel Cold Formed Profiles, T= 1.2mm                                                                                                                                                  |
| Door Cutout          | 203 * 762mm ( ORDER SIZE )                                                                                                                                                            |
| Frame O.D.           | 224 * 783mm                                                                                                                                                                           |
| Screws               | Sheet Metal Screws; Stainless Steel; M4*50mm (Std.) 8 pcs                                                                                                                             |
| 2. GLASS             |                                                                                                                                                                                       |
| Glass Size           | 174 * 733mm [Recommended]                                                                                                                                                             |
| Exposed Size         | 156 * 715mm                                                                                                                                                                           |
| Glass Thk.           | 6.8mm, 10.8mm, 32mm (As Recommended)                                                                                                                                                  |
| 3. INSTALLATION      | Screws fasten the back frame to the front frame thru the door cutout;                                                                                                                 |
| Contor Site DOOR     | • Leaving corridor side of front frame B  seding strip 1 Tape  seding strip 1 Tape  Seding strip 1 Tape  Single side mounting for non-corridor exposure w/ fastening screws included; |
| 4. FIRE RATING       |                                                                                                                                                                                       |
| 5. APPLICATION       | Doors with Frames and Glass not only provide light to a room, they ensure safety;                                                                                                     |

Door & Glass

[Recommend]

Frame Drawing