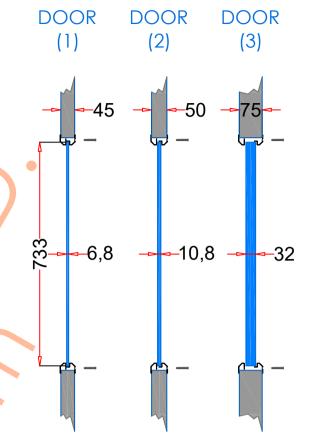

## VP203×762

| 1. STEEL LITE FRAMES |                                                                                                                                                                                       |
|----------------------|---------------------------------------------------------------------------------------------------------------------------------------------------------------------------------------|
| Туре                 | SELF-ATTACHING & VANDAL-PROOF Design                                                                                                                                                  |
| Component            | Frame A & B Tight mitered corners, no visible welds, countersunk mounting holes                                                                                                       |
| Material             | Steel Cold Formed Profiles, T= 1.2mm                                                                                                                                                  |
| Door Cutout          | 203 * 762mm ( ORDER SIZE )                                                                                                                                                            |
| Frame O.D.           | 224 * 783mm                                                                                                                                                                           |
| Screws               | Sheet Metal Screws; Stainless Steel; M4*50mm (Std.) 8 pcs                                                                                                                             |
| 2. GLASS             |                                                                                                                                                                                       |
| Glass Size           | 174 * 733mm [Recommended]                                                                                                                                                             |
| Exposed Size         | 156 * 715mm                                                                                                                                                                           |
| Glass Thk.           | 6.8mm, 10.8mm, 32mm (As Recommended)                                                                                                                                                  |
| 3. INSTALLATION      | Screws fasten the back frame to the front frame thru the door cutout;                                                                                                                 |
| Contor Site DOOR     | • Leaving corridor side of front frame B  seding strip 1 Tape  seding strip 1 Tape  Seding strip 1 Tape  Single side mounting for non-corridor exposure w/ fastening screws included; |
| 4. FIRE RATING       |                                                                                                                                                                                       |
| 5. APPLICATION       | Doors with Frames and Glass not only provide light to a room, they ensure safety;                                                                                                     |