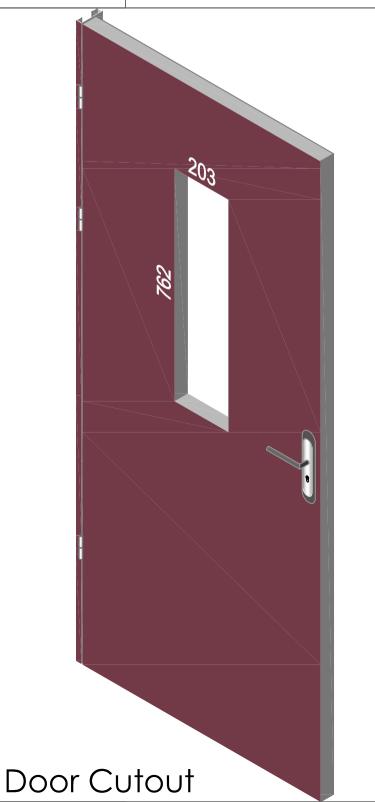

## VP203×762

| 1. STEEL LITE FRAMES |                                                                                                                                                                                       |
|----------------------|---------------------------------------------------------------------------------------------------------------------------------------------------------------------------------------|
| Туре                 | SELF-ATTACHING & VANDAL-PROOF Design                                                                                                                                                  |
| Component            | Frame A & B Tight mitered corners, no visible welds, countersunk mounting holes                                                                                                       |
| Material             | Steel Cold Formed Profiles, T= 1.2mm                                                                                                                                                  |
| Door Cutout          | 203 * 762mm ( ORDER SIZE )                                                                                                                                                            |
| Frame O.D.           | 224 * 783mm                                                                                                                                                                           |
| Screws               | Sheet Metal Screws; Stainless Steel; M4*50mm (Std.) 8 pcs                                                                                                                             |
| 2. GLASS             |                                                                                                                                                                                       |
| Glass Size           | 174 * 733mm [Recommended]                                                                                                                                                             |
| Exposed Size         | 156 * 715mm                                                                                                                                                                           |
| Glass Thk.           | 6.8mm, 10.8mm, 32mm (As Recommended)                                                                                                                                                  |
| 3. INSTALLATION      | Screws fasten the back frame to the front frame thru the door cutout;                                                                                                                 |
| Contor Site DOOR     | • Leaving corridor side of front frame B  seding strip 1 Tape  seding strip 1 Tape  Seding strip 1 Tape  Single side mounting for non-corridor exposure w/ fastening screws included; |
| 4. FIRE RATING       |                                                                                                                                                                                       |
| 5. APPLICATION       | Doors with Frames and Glass not only provide light to a room, they ensure safety;                                                                                                     |