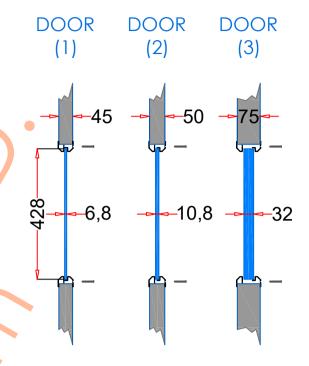

## VP203×457

| 1. STEEL LITE FRAMES            |                                                                                                                                                                                                                          |
|---------------------------------|--------------------------------------------------------------------------------------------------------------------------------------------------------------------------------------------------------------------------|
| Туре                            | SELF-ATTACHING & VANDAL-PROOF Design                                                                                                                                                                                     |
| Component                       | <u>Frame A</u> & <u>B</u> Tight mitered corners, no visible welds, countersunk mounting holes                                                                                                                            |
| Material                        | Steel Cold Formed Profiles, T= 1.2mm                                                                                                                                                                                     |
| Door Cutout                     | 203 * 457mm ( ORDER SIZE )                                                                                                                                                                                               |
| Frame O.D.                      | 224 * 478mm                                                                                                                                                                                                              |
| Screws                          | Sheet Metal Screws; Stainless Steel; M4*50mm (Std.) 8 pcs                                                                                                                                                                |
| 2. GLASS                        |                                                                                                                                                                                                                          |
| Glass Size                      | 174 * 428mm [Recommended]                                                                                                                                                                                                |
| Exposed Size                    | 156 * 410mm                                                                                                                                                                                                              |
| Glass Thk.                      | 6.8mm, 10.8mm, 32mm (As Recommended)                                                                                                                                                                                     |
| 3. INSTALLATION                 | Screws fasten the back frame to the front frame thru the door cutout;                                                                                                                                                    |
| COMBO SIDE DOOR  4. FIRE RATING | Seding stip / Tape  Single side mounting for non-corridor exposure w/ fastening screws included; |
| 5. APPLICATION                  | Doors with Frames and Glass not only provide light to a room, they ensure safety;                                                                                                                                        |