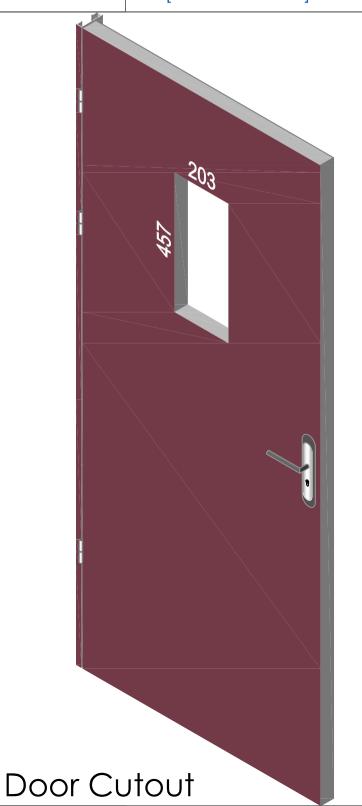

## VP203×457

| 1. STEEL LITE FRAMES            |                                                                                                                                                                                                                          |
|---------------------------------|--------------------------------------------------------------------------------------------------------------------------------------------------------------------------------------------------------------------------|
| Туре                            | SELF-ATTACHING & VANDAL-PROOF Design                                                                                                                                                                                     |
| Component                       | <u>Frame A</u> & <u>B</u> Tight mitered corners, no visible welds, countersunk mounting holes                                                                                                                            |
| Material                        | Steel Cold Formed Profiles, T= 1.2mm                                                                                                                                                                                     |
| Door Cutout                     | 203 * 457mm ( ORDER SIZE )                                                                                                                                                                                               |
| Frame O.D.                      | 224 * 478mm                                                                                                                                                                                                              |
| Screws                          | Sheet Metal Screws; Stainless Steel; M4*50mm (Std.) 8 pcs                                                                                                                                                                |
| 2. GLASS                        |                                                                                                                                                                                                                          |
| Glass Size                      | 174 * 428mm [Recommended]                                                                                                                                                                                                |
| Exposed Size                    | 156 * 410mm                                                                                                                                                                                                              |
| Glass Thk.                      | 6.8mm, 10.8mm, 32mm (As Recommended)                                                                                                                                                                                     |
| 3. INSTALLATION                 | Screws fasten the back frame to the front frame thru the door cutout;                                                                                                                                                    |
| COMBO SIDE DOOR  4. FIRE RATING | Seding stip / Tape  Single side mounting for non-corridor exposure w/ fastening screws included; |
| 5. APPLICATION                  | Doors with Frames and Glass not only provide light to a room, they ensure safety;                                                                                                                                        |