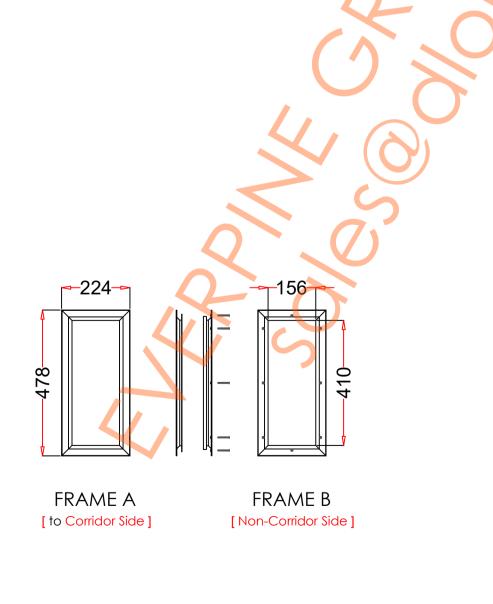

## VP203×457

| 1. STEEL LITE FRAMES            |                                                                                                                                                                                                                          |
|---------------------------------|--------------------------------------------------------------------------------------------------------------------------------------------------------------------------------------------------------------------------|
| Туре                            | SELF-ATTACHING & VANDAL-PROOF Design                                                                                                                                                                                     |
| Component                       | <u>Frame A</u> & <u>B</u> Tight mitered corners, no visible welds, countersunk mounting holes                                                                                                                            |
| Material                        | Steel Cold Formed Profiles, T= 1.2mm                                                                                                                                                                                     |
| Door Cutout                     | 203 * 457mm ( ORDER SIZE )                                                                                                                                                                                               |
| Frame O.D.                      | 224 * 478mm                                                                                                                                                                                                              |
| Screws                          | Sheet Metal Screws; Stainless Steel; M4*50mm (Std.) 8 pcs                                                                                                                                                                |
| 2. GLASS                        |                                                                                                                                                                                                                          |
| Glass Size                      | 174 * 428mm [Recommended]                                                                                                                                                                                                |
| Exposed Size                    | 156 * 410mm                                                                                                                                                                                                              |
| Glass Thk.                      | 6.8mm, 10.8mm, 32mm (As Recommended)                                                                                                                                                                                     |
| 3. INSTALLATION                 | Screws fasten the back frame to the front frame thru the door cutout;                                                                                                                                                    |
| COMBO SIDE DOOR  4. FIRE RATING | Seding stip / Tape  Single side mounting for non-corridor exposure w/ fastening screws included; |
| 5. APPLICATION                  | Doors with Frames and Glass not only provide light to a room, they ensure safety;                                                                                                                                        |