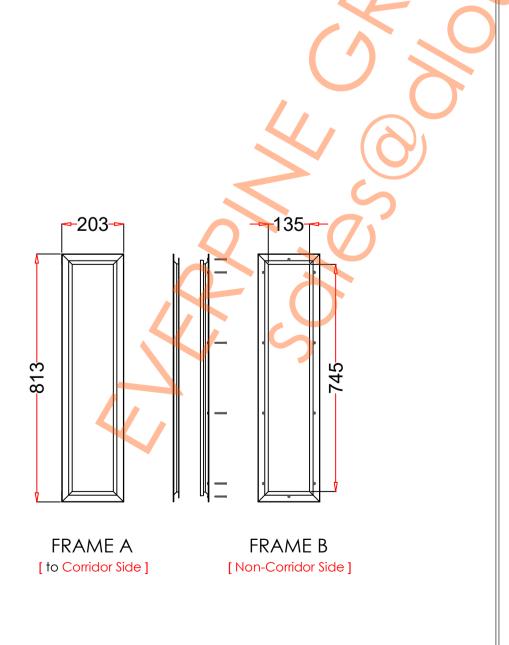

## VP 182×792

| 1. STEEL LITE FRAMES |                                                                                                                                                                      |
|----------------------|----------------------------------------------------------------------------------------------------------------------------------------------------------------------|
| Туре                 | SELF-ATTACHING & VANDAL-PROOF Design                                                                                                                                 |
| Component            | Frame A & B Tight mitered corners, no visible welds, countersunk mounting holes                                                                                      |
| Material             | Steel Cold Formed Profiles, T= 1.2mm                                                                                                                                 |
| Door Cutout          | 182 * 792mm ( ORDER SIZE )                                                                                                                                           |
| Frame O.D.           | 203 * 813mm                                                                                                                                                          |
| Screws               | Sheet Metal Screws; Stainless Steel; M4*50mm (Std.) 10 pcs                                                                                                           |
| 2. GLASS             |                                                                                                                                                                      |
| Glass Size           | 153 * 763mm [Recommended]                                                                                                                                            |
| Exposed Size         | 135 * 745mm                                                                                                                                                          |
| Glass Thk.           | 6.8mm, 10.8mm, 32mm (As Recommended)                                                                                                                                 |
| 3. INSTALLATION      | Screws fasten the back frame to the front frame thru the door cutout;                                                                                                |
| Comitor side         | Sealing strip / Tape  sealing strip / Tape  sealing strip / Tape  Sealing strip / Tape  Single side mounting for non-corridor exposure w/ fastening screws included; |
| 4. FIRE RATING       |                                                                                                                                                                      |
| 5. APPLICATION       | Doors with Frames and Glass not only provide light to a room, they ensure safety;                                                                                    |