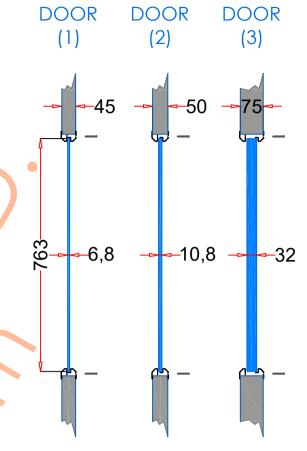

## VP 182×792

| 1. STEEL LITE FRAMES |                                                                                                                                                                      |
|----------------------|----------------------------------------------------------------------------------------------------------------------------------------------------------------------|
| Туре                 | SELF-ATTACHING & VANDAL-PROOF Design                                                                                                                                 |
| Component            | Frame A & B Tight mitered corners, no visible welds, countersunk mounting holes                                                                                      |
| Material             | Steel Cold Formed Profiles, T= 1.2mm                                                                                                                                 |
| Door Cutout          | 182 * 792mm ( ORDER SIZE )                                                                                                                                           |
| Frame O.D.           | 203 * 813mm                                                                                                                                                          |
| Screws               | Sheet Metal Screws; Stainless Steel; M4*50mm (Std.) 10 pcs                                                                                                           |
| 2. GLASS             |                                                                                                                                                                      |
| Glass Size           | 153 * 763mm [Recommended]                                                                                                                                            |
| Exposed Size         | 135 * 745mm                                                                                                                                                          |
| Glass Thk.           | 6.8mm, 10.8mm, 32mm (As Recommended)                                                                                                                                 |
| 3. INSTALLATION      | Screws fasten the back frame to the front frame thru the door cutout;                                                                                                |
| Comitor side         | Sealing strip / Tape  sealing strip / Tape  sealing strip / Tape  Sealing strip / Tape  Single side mounting for non-corridor exposure w/ fastening screws included; |
| 4. FIRE RATING       |                                                                                                                                                                      |
| 5. APPLICATION       | Doors with Frames and Glass not only provide light to a room, they ensure safety;                                                                                    |