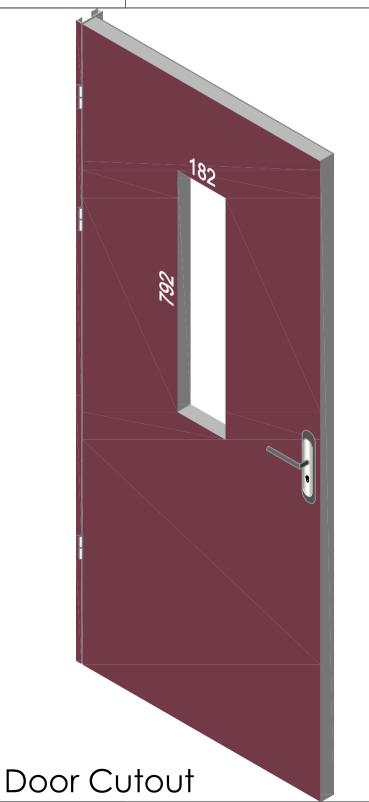

## VP 182×792

| 1. STEEL LITE FRAMES |                                                                                                                                                                      |
|----------------------|----------------------------------------------------------------------------------------------------------------------------------------------------------------------|
| Туре                 | SELF-ATTACHING & VANDAL-PROOF Design                                                                                                                                 |
| Component            | Frame A & B Tight mitered corners, no visible welds, countersunk mounting holes                                                                                      |
| Material             | Steel Cold Formed Profiles, T= 1.2mm                                                                                                                                 |
| Door Cutout          | 182 * 792mm ( ORDER SIZE )                                                                                                                                           |
| Frame O.D.           | 203 * 813mm                                                                                                                                                          |
| Screws               | Sheet Metal Screws; Stainless Steel; M4*50mm (Std.) 10 pcs                                                                                                           |
| 2. GLASS             |                                                                                                                                                                      |
| Glass Size           | 153 * 763mm [Recommended]                                                                                                                                            |
| Exposed Size         | 135 * 745mm                                                                                                                                                          |
| Glass Thk.           | 6.8mm, 10.8mm, 32mm (As Recommended)                                                                                                                                 |
| 3. INSTALLATION      | Screws fasten the back frame to the front frame thru the door cutout;                                                                                                |
| Comitor side         | Sealing strip / Tape  sealing strip / Tape  sealing strip / Tape  Sealing strip / Tape  Single side mounting for non-corridor exposure w/ fastening screws included; |
| 4. FIRE RATING       |                                                                                                                                                                      |
| 5. APPLICATION       | Doors with Frames and Glass not only provide light to a room, they ensure safety;                                                                                    |