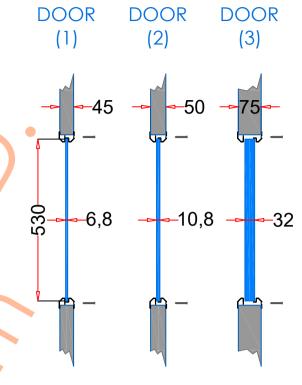

## VP1/8×559

| 1. STEEL LITE FRAMES |                                                                                                                                           |
|----------------------|-------------------------------------------------------------------------------------------------------------------------------------------|
| Туре                 | SELF-ATTACHING & VANDAL-PROOF Design                                                                                                      |
| Component            | Frame A & B Tight mitered corners, no visible welds, countersunk mounting holes                                                           |
| Material             | Steel Cold Formed Profiles, T= 1.2mm                                                                                                      |
| Door Cutout          | 178 * 559mm ( ORDER SIZE )                                                                                                                |
| Frame O.D.           | 199 * 580mm                                                                                                                               |
| Screws               | Sheet Metal Screws; Stainless Steel; M4*50mm (Std.) 8 pcs                                                                                 |
| 2. GLASS             |                                                                                                                                           |
| Glass Size           | 149 * 530mm [Recommended]                                                                                                                 |
| Exposed Size         | 131 * 512mm                                                                                                                               |
| Glass Thk.           | 6.8mm, 10.8mm, 32mm (As Recommended)                                                                                                      |
| 3. INSTALLATION      | Screws fasten the back frame to the front frame thru the door cutout;                                                                     |
| Condor Side DOOR     | • Leaving corridor side of front frame free of fasteners;  • Single side mounting for non-corridor exposure w/ fastening screws included; |
| 4. FIRE RATING       |                                                                                                                                           |
| 5. APPLICATION       | Doors with Frames and Glass not only provide light to a room, they ensure safety;                                                         |