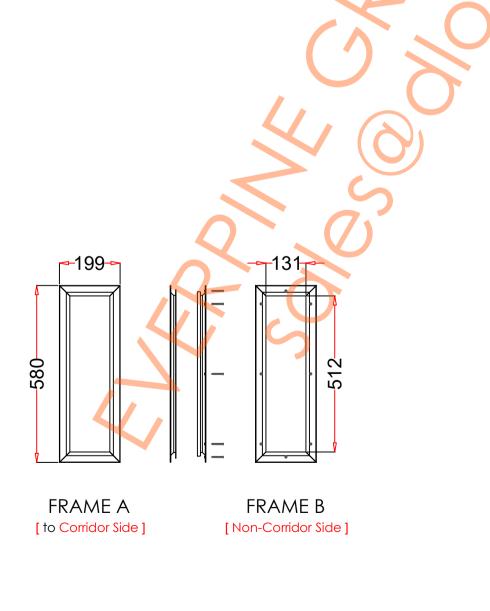

## VP1/8×559

| 1. STEEL LITE FRAMES |                                                                                                                                           |
|----------------------|-------------------------------------------------------------------------------------------------------------------------------------------|
| Туре                 | SELF-ATTACHING & VANDAL-PROOF Design                                                                                                      |
| Component            | Frame A & B Tight mitered corners, no visible welds, countersunk mounting holes                                                           |
| Material             | Steel Cold Formed Profiles, T= 1.2mm                                                                                                      |
| Door Cutout          | 178 * 559mm ( ORDER SIZE )                                                                                                                |
| Frame O.D.           | 199 * 580mm                                                                                                                               |
| Screws               | Sheet Metal Screws; Stainless Steel; M4*50mm (Std.) 8 pcs                                                                                 |
| 2. GLASS             |                                                                                                                                           |
| Glass Size           | 149 * 530mm [Recommended]                                                                                                                 |
| Exposed Size         | 131 * 512mm                                                                                                                               |
| Glass Thk.           | 6.8mm, 10.8mm, 32mm (As Recommended)                                                                                                      |
| 3. INSTALLATION      | Screws fasten the back frame to the front frame thru the door cutout;                                                                     |
| Condor Side DOOR     | • Leaving corridor side of front frame free of fasteners;  • Single side mounting for non-corridor exposure w/ fastening screws included; |
| 4. FIRE RATING       |                                                                                                                                           |
| 5. APPLICATION       | Doors with Frames and Glass not only provide light to a room, they ensure safety;                                                         |

Door & Glass

[Recommend]

Frame Drawing