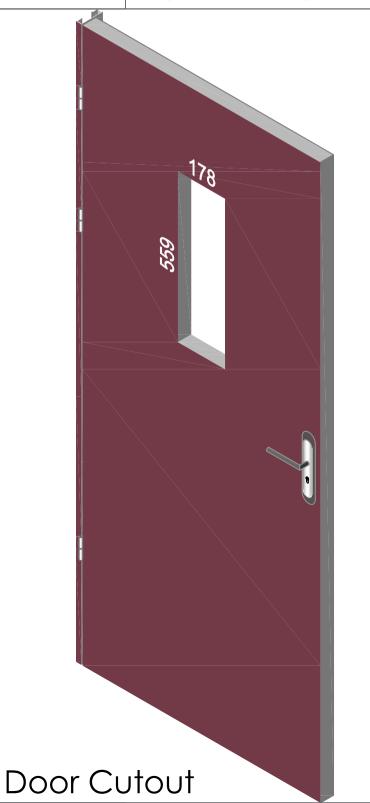

## VP1/8×559

| 1. STEEL LITE FRAMES |                                                                                                                                           |
|----------------------|-------------------------------------------------------------------------------------------------------------------------------------------|
| Туре                 | SELF-ATTACHING & VANDAL-PROOF Design                                                                                                      |
| Component            | Frame A & B Tight mitered corners, no visible welds, countersunk mounting holes                                                           |
| Material             | Steel Cold Formed Profiles, T= 1.2mm                                                                                                      |
| Door Cutout          | 178 * 559mm ( ORDER SIZE )                                                                                                                |
| Frame O.D.           | 199 * 580mm                                                                                                                               |
| Screws               | Sheet Metal Screws; Stainless Steel; M4*50mm (Std.) 8 pcs                                                                                 |
| 2. GLASS             |                                                                                                                                           |
| Glass Size           | 149 * 530mm [Recommended]                                                                                                                 |
| Exposed Size         | 131 * 512mm                                                                                                                               |
| Glass Thk.           | 6.8mm, 10.8mm, 32mm (As Recommended)                                                                                                      |
| 3. INSTALLATION      | Screws fasten the back frame to the front frame thru the door cutout;                                                                     |
| Condor Side DOOR     | • Leaving corridor side of front frame free of fasteners;  • Single side mounting for non-corridor exposure w/ fastening screws included; |
| 4. FIRE RATING       |                                                                                                                                           |
| 5. APPLICATION       | Doors with Frames and Glass not only provide light to a room, they ensure safety;                                                         |