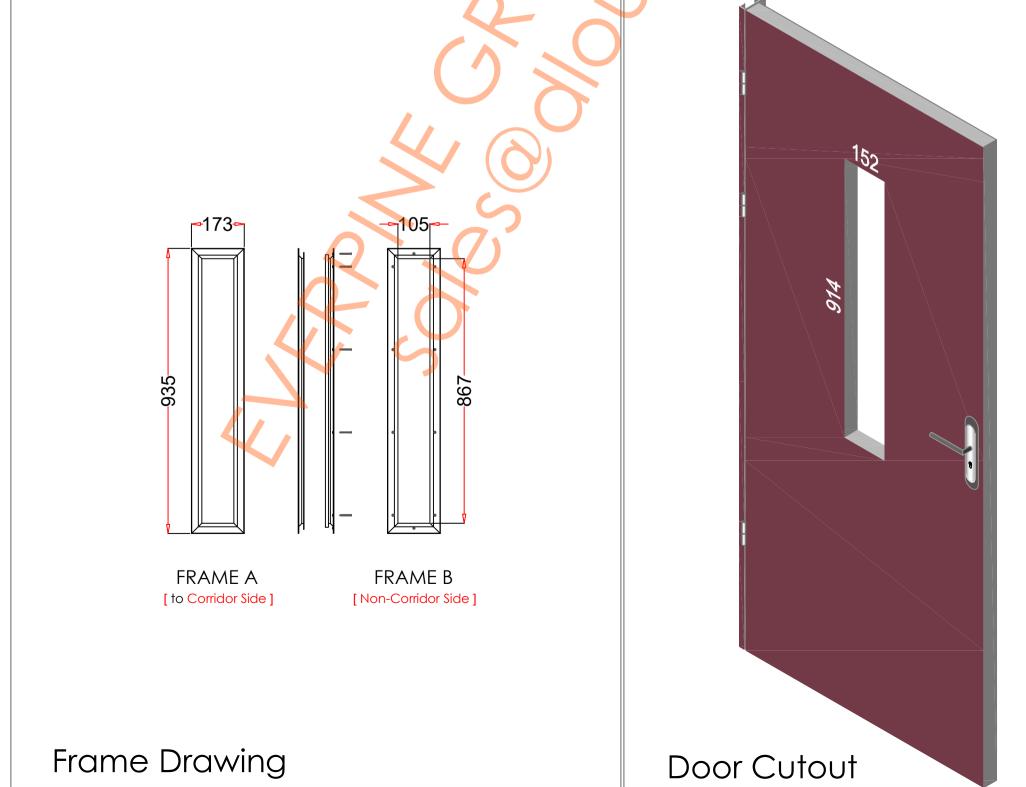

## VP 1 52×9 1 4

| Type SELF-ATTACHING & VANDAL-PROOF Design  Component Frame A & B Tight mitered corners, no visible welds, countersunk mounting holes  Material Steel Cold Formed Profiles, T= 1.2mm  Door Cutout 152 * 914mm (ORDER SIZE)  Frame O.D. 173 * 935mm  Screws Sheet Metal Screws; Stainless Steel; M4*50mm (Std.) 10 pcs  2. GLASS  Glass Size 123 * 885mm [Recommended]  Exposed Size 105 * 867mm  Glass Thk. 6.8mm, 10.8mm, 32mm (As Recommended)  3. INSTALLATION Screws fasten the back frame to the front frame thru the door cutout;  Screws included:  **Single side mounting for non-corridor exposure w/ tastening screws included:  **June 1                                                    | 1. STEEL LITE FRA <i>N</i> | MES                                                                                                                                                 |     |          |     |          |
|-------------------------------------------------------------------------------------------------------------------------------------------------------------------------------------------------------------------------------------------------------------------------------------------------------------------------------------------------------------------------------------------------------------------------------------------------------------------------------------------------------------------------------------------------------------------------------------------------------------------------------------------------------------------------------------------------------|----------------------------|-----------------------------------------------------------------------------------------------------------------------------------------------------|-----|----------|-----|----------|
| Material Steel Cold Formed Profiles, T= 1.2mm  Door Cutout 152 * 914mm (ORDER SIZE)  Frame O.D. 173 * 935mm  Screws Sheet Metal Screws; Stainless Steel; M4*50mm (Std.) 10 pcs  2. GLASS  Glass Size 123 * 885mm [Recommended]  Exposed Size 105 * 867mm  Glass Thk. 6.8mm, 10.8mm, 32mm (As Recommended)  3. INSTALLATION Screws fasten the back frame to the front frame thru the door cutout;  Screws fasten the back frame to the front frame thru the door cutout;  Single side mounting for non-comidat exposite w/ fasteners:  Single side mounting for non-comidat exposite w/ fasteners;  Single side mounting for non-comidate exposite w/ fasteners included;  4. FIRE RATING  Doors & Glo | Туре                       | SELF-ATTACHING & VANDAL-PROOF Design                                                                                                                |     |          |     |          |
| Material Steel Cold Formed Profiles, T= 1.2mm  Door Cutout 152 * 914mm (ORDER SIZE)  Frame O.D. 173 * 935mm  Screws Sheet Metal Screws; Stainless Steel; M4*50mm (Std.) 10 pcs  2. GLASS  Glass Size 123 * 885mm [Recommended]  Exposed Size 105 * 867mm  Glass Thk. 6.8mm, 10.8mm, 32mm (As Recommended)  3. INSTALLATION Screws fasten the back frame to the front frame thru the door cutout;  Leaving corridor side of front frame free of fasteners;  Single side mounting for non-corridor exposure w/ fastening screws included;  4. FIRE RATING  Doors with Frames and Glass not only provide light to a room,                                                                                | Component                  |                                                                                                                                                     | г   |          |     |          |
| Frame O.D.  173 * 935mm  Screws  Sheet Metal Screws; Stainless Steel; M4*50mm (Std.) 10 pcs  2. GLASS  Glass Size  123 * 885mm [Recommended]  Exposed Size  105 * 867mm  Glass Thk.  6.8mm, 10.8mm, 32mm (As Recommended)  3. INSTALLATION  Screws fasten the back frame to the front frame thru the door cutout;  Leaving corridor side of front frame free of fasteners;  Single side mounting for non-corridor exposure w/ fastening screws included;  4. FIRE RATING  Doors with Frames and Glass not only provide light to a room.                                                                                                                                                               | Material                   | Steel Cold Formed Profiles, T= 1.2mm                                                                                                                |     |          |     |          |
| Screws  Sheet Metal Screws; Stainless Steel; M4*50mm (Std.) 10 pcs  2. GLASS  Glass Size  123 * 885mm [Recommended]  Exposed Size  105 * 867mm  Glass Thk.  6.8mm, 10.8mm, 32mm (As Recommended)  3. INSTALLATION  Screws fasten the back frame to the front frame thru the door cutout;  Leaving apridor side of front frame free of fasteners;  Single side mounting for non-corridor expositive w/ fastening screws included;  4. FIRE RATING  Doors with Frames and Glass not only provide light to a room,                                                                                                                                                                                       | Door Cutout                | 152 * 914mm (ORDER SIZE)                                                                                                                            |     |          | 1 = | - F      |
| 2. GLASS  Glass Size 123 * 885mm [Recommended]  Exposed Size 105 * 867mm  Glass Thk. 6.8mm, 10.8mm, 32mm (As Recommended)  3. INSTALLATION Screws fasten the back frame to the front frame thru the door cutout;  Leaving corridor side of front frame free of fasteners;  Single side mounting for non-corridor exposure w/ fastening screws included;  4. FIRE RATING  Doors with Frames and Glass not only provide light to a room.                                                                                                                                                                                                                                                                | Frame O.D.                 | 173 * 935mm                                                                                                                                         | Δ   |          | +3  | - J      |
| Glass Size  123 * 885mm [Recommended]  Exposed Size  105 * 867mm  Glass Thk.  6.8mm, 10.8mm, 32mm (As Recommended)  3. INSTALLATION  Screws fasten the back frame to the front frame thru the door cutout;  Leaving corridor side of front frame free of fasteners:  Single side mounting for non-corridor exposure w/ fastening screws included;  4. FIRE RATING  Doors with Frames and Glass not only provide light to a room,                                                                                                                                                                                                                                                                      | Screws                     |                                                                                                                                                     |     |          |     |          |
| Exposed Size  105 * 867mm  Glass Thk.  6.8mm, 10.8mm, 32mm (As Recommended)  3. INSTALLATION  Screws fasten the back frame to the front frame thru the door cutout;  Leaving corridor side of front frame free of fasteners;  Single side mounting for non-corridor exposure w/ fastening screws included;  4. FIRE RATING  Doors with Frames and Glass not only provide light to a room,                                                                                                                                                                                                                                                                                                             | 2. GLASS                   |                                                                                                                                                     |     |          |     |          |
| Exposed Size  105 * 867mm  Glass Thk.  6.8mm, 10.8mm, 32mm (As Recommended)  3. INSTALLATION  Screws fasten the back frame to the front frame thru the door cutout;  Leaving corridor side of front frame free of fasteners;  Single side mounting for non-corridor exposure w/ fastening screws included;  4. FIRE RATING  Doors with Frames and Glass not only provide light to a room, frame thru the door cutout;  Door & Glo                                                                                                                                                                                                                                                                     | Glass Size                 | 123 * 885mm [Recommended]                                                                                                                           | 885 | 6        | ,8  | 10       |
| 3. INSTALLATION  Screws fasten the back frame to the front frame thru the door cutout;  Leaving corridor side of front frame free of fasteners;  Single side mounting for non-corridor exposure w/fastening screws included;  4. FIRE RATING  Doors with Frames and Glass not only provide light to a room,                                                                                                                                                                                                                                                                                                                                                                                           | Exposed Size               | 105 * 867mm                                                                                                                                         |     |          |     |          |
| 3. INSTALLATION door cutout;  Leaving corridor side of front frame free of fasteners;  Single side mounting for non-corridor exposure w/ fastening screws included;  4. FIRE RATING  Doors with Frames and Glass not only provide light to a room,                                                                                                                                                                                                                                                                                                                                                                                                                                                    | Glass Thk.                 | 6.8mm, 10.8mm, 32mm (As Recommended)                                                                                                                |     |          |     |          |
| frame free of fasteners;  Single side mounting for non-corridor exposure w/ fastening screws included;  4. FIRE RATING  Doors with Frames and Glass not only provide light to a room,                                                                                                                                                                                                                                                                                                                                                                                                                                                                                                                 | 3. INSTALLATION            |                                                                                                                                                     | _   | <u> </u> |     | <u> </u> |
| 5 A PRIJECATION Doors with Frames and Glass not only provide light to a room,                                                                                                                                                                                                                                                                                                                                                                                                                                                                                                                                                                                                                         | Comitor Side DOOR          | frame free of fasteners;  seding strip Tape seding strip Tape Seding strip Tape Seding strip Tape Single side mounting for non-corridor exposure w/ |     |          |     |          |
|                                                                                                                                                                                                                                                                                                                                                                                                                                                                                                                                                                                                                                                                                                       | 4. FIRE RATING             |                                                                                                                                                     | [   | Doc      | r 8 | & Glo    |
|                                                                                                                                                                                                                                                                                                                                                                                                                                                                                                                                                                                                                                                                                                       | 5. APPLICATION             |                                                                                                                                                     | [   | Reco     | mm  | end]     |