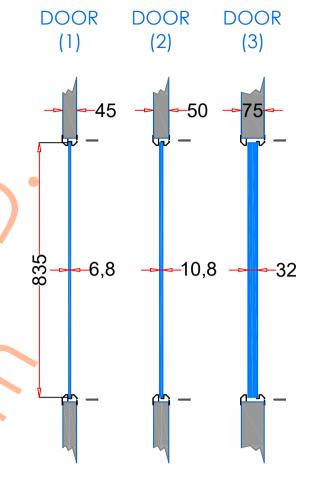

## VP 1 52×864

| 1. STEEL LITE FRAMES |                                                                                                                                          |
|----------------------|------------------------------------------------------------------------------------------------------------------------------------------|
| Туре                 | SELF-ATTACHING & VANDAL-PROOF Design                                                                                                     |
| Component            | Frame A & B Tight mitered corners, no visible welds, countersunk mounting holes                                                          |
| Material             | Steel Cold Formed Profiles, T= 1.2mm                                                                                                     |
| Door Cutout          | 152 * 864mm ( ORDER SIZE )                                                                                                               |
| Frame O.D.           | 173 * 885mm                                                                                                                              |
| Screws               | Sheet Metal Screws; Stainless Steel; M4*50mm (Std.) 10 pcs                                                                               |
| 2. GLASS             |                                                                                                                                          |
| Glass Size           | 123 * 835mm [Recommended]                                                                                                                |
| Exposed Size         | 105 * 817mm                                                                                                                              |
| Glass Thk.           | 6.8mm, 10.8mm, 32mm (As Recommended)                                                                                                     |
| 3. INSTALLATION      | Screws fasten the back frame to the front frame thru the door cutout;                                                                    |
| Comtor Site DOOR     | • Leaving corridor side of front frame free of fasteners;  • Single side mounting for non-corridor exposure w/fastening screws included; |
| 4. FIRE RATING       |                                                                                                                                          |
| 5. APPLICATION       | Doors with Frames and Glass not only provide light to a room, they ensure safety;                                                        |