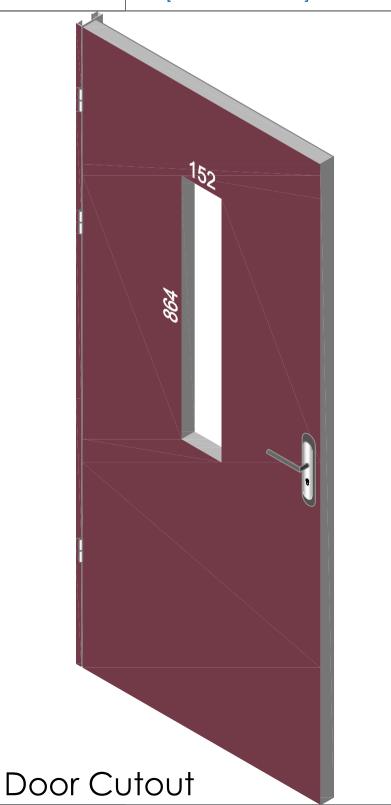

## VP 1 52×864

| 1. STEEL LITE FRAMES |                                                                                                                                          |
|----------------------|------------------------------------------------------------------------------------------------------------------------------------------|
| Туре                 | SELF-ATTACHING & VANDAL-PROOF Design                                                                                                     |
| Component            | Frame A & B Tight mitered corners, no visible welds, countersunk mounting holes                                                          |
| Material             | Steel Cold Formed Profiles, T= 1.2mm                                                                                                     |
| Door Cutout          | 152 * 864mm ( ORDER SIZE )                                                                                                               |
| Frame O.D.           | 173 * 885mm                                                                                                                              |
| Screws               | Sheet Metal Screws; Stainless Steel; M4*50mm (Std.) 10 pcs                                                                               |
| 2. GLASS             |                                                                                                                                          |
| Glass Size           | 123 * 835mm [Recommended]                                                                                                                |
| Exposed Size         | 105 * 817mm                                                                                                                              |
| Glass Thk.           | 6.8mm, 10.8mm, 32mm (As Recommended)                                                                                                     |
| 3. INSTALLATION      | Screws fasten the back frame to the front frame thru the door cutout;                                                                    |
| Comtor Site DOOR     | • Leaving corridor side of front frame free of fasteners;  • Single side mounting for non-corridor exposure w/fastening screws included; |
| 4. FIRE RATING       |                                                                                                                                          |
| 5. APPLICATION       | Doors with Frames and Glass not only provide light to a room, they ensure safety;                                                        |