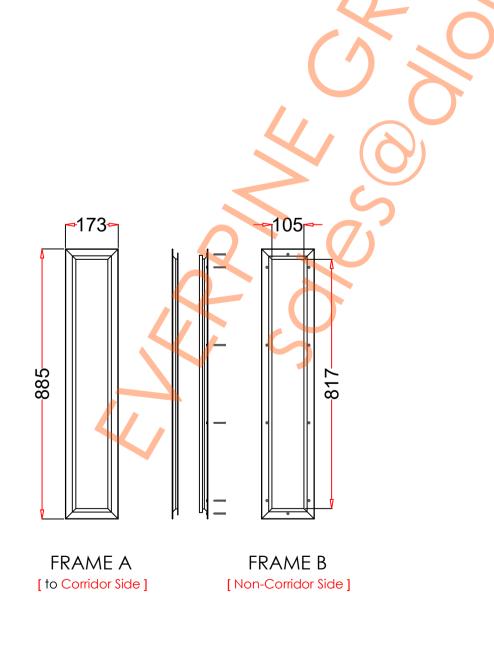

## VP 1 52×864

| 1. STEEL LITE FRAMES |                                                                                                                                          |
|----------------------|------------------------------------------------------------------------------------------------------------------------------------------|
| Туре                 | SELF-ATTACHING & VANDAL-PROOF Design                                                                                                     |
| Component            | Frame A & B Tight mitered corners, no visible welds, countersunk mounting holes                                                          |
| Material             | Steel Cold Formed Profiles, T= 1.2mm                                                                                                     |
| Door Cutout          | 152 * 864mm ( ORDER SIZE )                                                                                                               |
| Frame O.D.           | 173 * 885mm                                                                                                                              |
| Screws               | Sheet Metal Screws; Stainless Steel; M4*50mm (Std.) 10 pcs                                                                               |
| 2. GLASS             |                                                                                                                                          |
| Glass Size           | 123 * 835mm [Recommended]                                                                                                                |
| Exposed Size         | 105 * 817mm                                                                                                                              |
| Glass Thk.           | 6.8mm, 10.8mm, 32mm (As Recommended)                                                                                                     |
| 3. INSTALLATION      | Screws fasten the back frame to the front frame thru the door cutout;                                                                    |
| Comtor Site DOOR     | • Leaving corridor side of front frame free of fasteners;  • Single side mounting for non-corridor exposure w/fastening screws included; |
| 4. FIRE RATING       |                                                                                                                                          |
| 5. APPLICATION       | Doors with Frames and Glass not only provide light to a room, they ensure safety;                                                        |

Door & Glass

[Recommend]

Frame Drawing