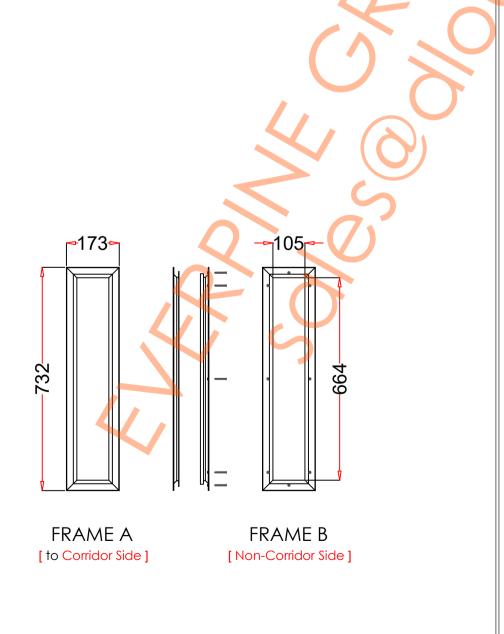

## VP152×71

| 1. STEEL LITE FRAMES |                                                                                                                                                                                                                         |
|----------------------|-------------------------------------------------------------------------------------------------------------------------------------------------------------------------------------------------------------------------|
| Туре                 | SELF-ATTACHING & VANDAL-PROOF Design                                                                                                                                                                                    |
| Component            | Frame A & B Tight mitered corners, no visible welds, countersunk mounting holes                                                                                                                                         |
| Material             | Steel Cold Formed Profiles, T= 1.2mm                                                                                                                                                                                    |
| Door Cutout          | 152 * 711mm (ORDER SIZE)                                                                                                                                                                                                |
| Frame O.D.           | 173 * 732mm                                                                                                                                                                                                             |
| Screws               | Sheet Metal Screws; Stainless Steel; M4*50mm (Std.) 8 pcs                                                                                                                                                               |
| 2. GLASS             |                                                                                                                                                                                                                         |
| Glass Size           | 123 * 682mm [Recommended]                                                                                                                                                                                               |
| Exposed Size         | 105 * 664mm                                                                                                                                                                                                             |
| Glass Thk.           | 6.8mm, 10.8mm, 32mm (As Recommended)                                                                                                                                                                                    |
| 3. INSTALLATION      | Screws fasten the back frame to the front frame thru the door cutout;                                                                                                                                                   |
| Conidor Side DOOR    | Leaving corridor side of front frame free of fasteners;      Scient Scient Scient Scient Scient Scient Scient Frame free of fasteners;      Single side mounting for non-corridor exposure w/fastening screws included; |
| 4. FIRE RATING       |                                                                                                                                                                                                                         |
| 5. APPLICATION       | Doors with Frames and Glass not only provide light to a room, they ensure safety;                                                                                                                                       |