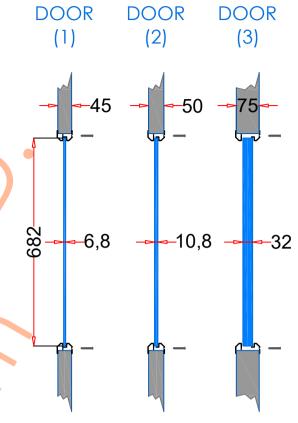

## VP152×71

| 1. STEEL LITE FRAMES |                                                                                                                                                                                                                         |
|----------------------|-------------------------------------------------------------------------------------------------------------------------------------------------------------------------------------------------------------------------|
| Туре                 | SELF-ATTACHING & VANDAL-PROOF Design                                                                                                                                                                                    |
| Component            | Frame A & B Tight mitered corners, no visible welds, countersunk mounting holes                                                                                                                                         |
| Material             | Steel Cold Formed Profiles, T= 1.2mm                                                                                                                                                                                    |
| Door Cutout          | 152 * 711mm (ORDER SIZE)                                                                                                                                                                                                |
| Frame O.D.           | 173 * 732mm                                                                                                                                                                                                             |
| Screws               | Sheet Metal Screws; Stainless Steel; M4*50mm (Std.) 8 pcs                                                                                                                                                               |
| 2. GLASS             |                                                                                                                                                                                                                         |
| Glass Size           | 123 * 682mm [Recommended]                                                                                                                                                                                               |
| Exposed Size         | 105 * 664mm                                                                                                                                                                                                             |
| Glass Thk.           | 6.8mm, 10.8mm, 32mm (As Recommended)                                                                                                                                                                                    |
| 3. INSTALLATION      | Screws fasten the back frame to the front frame thru the door cutout;                                                                                                                                                   |
| Conidor Side DOOR    | Leaving corridor side of front frame free of fasteners;      Scient Scient Scient Scient Scient Scient Scient Frame free of fasteners;      Single side mounting for non-corridor exposure w/fastening screws included; |
| 4. FIRE RATING       |                                                                                                                                                                                                                         |
| 5. APPLICATION       | Doors with Frames and Glass not only provide light to a room, they ensure safety;                                                                                                                                       |