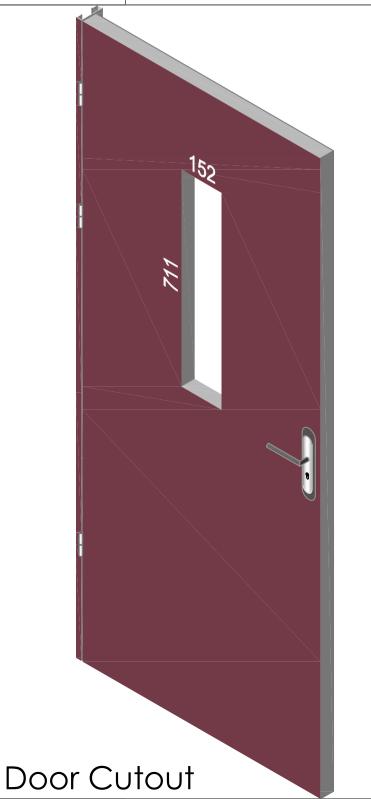

## VP152×71

| 1. STEEL LITE FRAMES |                                                                                                                                                                                                                         |
|----------------------|-------------------------------------------------------------------------------------------------------------------------------------------------------------------------------------------------------------------------|
| Туре                 | SELF-ATTACHING & VANDAL-PROOF Design                                                                                                                                                                                    |
| Component            | Frame A & B Tight mitered corners, no visible welds, countersunk mounting holes                                                                                                                                         |
| Material             | Steel Cold Formed Profiles, T= 1.2mm                                                                                                                                                                                    |
| Door Cutout          | 152 * 711mm (ORDER SIZE)                                                                                                                                                                                                |
| Frame O.D.           | 173 * 732mm                                                                                                                                                                                                             |
| Screws               | Sheet Metal Screws; Stainless Steel; M4*50mm (Std.) 8 pcs                                                                                                                                                               |
| 2. GLASS             |                                                                                                                                                                                                                         |
| Glass Size           | 123 * 682mm [Recommended]                                                                                                                                                                                               |
| Exposed Size         | 105 * 664mm                                                                                                                                                                                                             |
| Glass Thk.           | 6.8mm, 10.8mm, 32mm (As Recommended)                                                                                                                                                                                    |
| 3. INSTALLATION      | Screws fasten the back frame to the front frame thru the door cutout;                                                                                                                                                   |
| Conidor Side DOOR    | Leaving corridor side of front frame free of fasteners;      Scient Scient Scient Scient Scient Scient Scient Frame free of fasteners;      Single side mounting for non-corridor exposure w/fastening screws included; |
| 4. FIRE RATING       |                                                                                                                                                                                                                         |
| 5. APPLICATION       | Doors with Frames and Glass not only provide light to a room, they ensure safety;                                                                                                                                       |