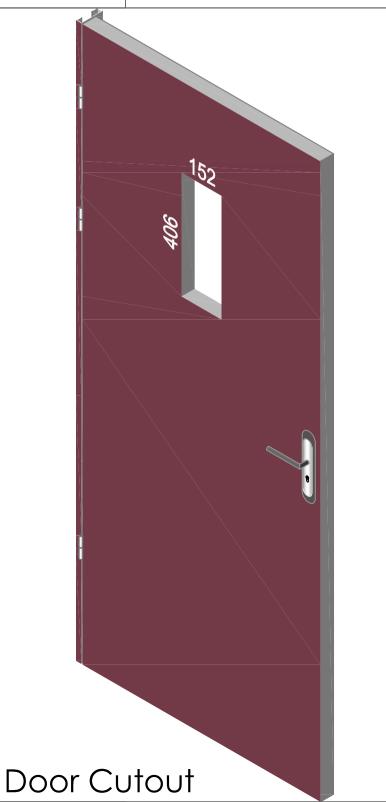

## VP 1 52×406

| 1. STEEL LITE FRAMES |                                                                                                                                                                    |
|----------------------|--------------------------------------------------------------------------------------------------------------------------------------------------------------------|
| Туре                 | SELF-ATTACHING & VANDAL-PROOF Design                                                                                                                               |
| Component            | <u>Frame A &amp; B</u> Tight mitered corners, no visible welds, countersunk mounting holes                                                                         |
| Material             | Steel Cold Formed Profiles, T= 1.2mm                                                                                                                               |
| Door Cutout          | 152 * 406mm (ORDER SIZE)                                                                                                                                           |
| Frame O.D.           | 173 * 427mm                                                                                                                                                        |
| Screws               | Sheet Metal Screws; Stainless Steel; M4*50mm (Std.) 6 pcs                                                                                                          |
| 2. GLASS             |                                                                                                                                                                    |
| Glass Size           | 123 * 377mm [Recommended]                                                                                                                                          |
| Exposed Size         | 105 * 359mm                                                                                                                                                        |
| Glass Thk.           | 6.8mm, 10.8mm, 32mm (As Recommended)                                                                                                                               |
| 3. INSTALLATION      | Screws fasten the back frame to the front frame thru the door cutout;                                                                                              |
| Conitor Side DOOR    | Leaving corridor side of front frame free of fasteners;      Screw Screw Screw Screw - Single side mounting for non-corridor exposure w/fastening screws included; |
| 4. FIRE RATING       |                                                                                                                                                                    |
| 5. APPLICATION       | Doors with Frames and Glass not only provide light to a room, they ensure safety;                                                                                  |