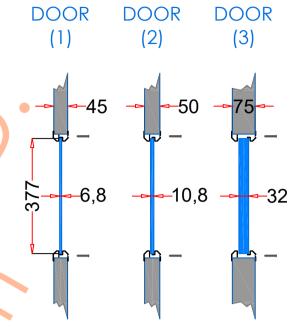

## VP 1 52×406

| 1. STEEL LITE FRAMES |                                                                                                                                                                    |
|----------------------|--------------------------------------------------------------------------------------------------------------------------------------------------------------------|
| Туре                 | SELF-ATTACHING & VANDAL-PROOF Design                                                                                                                               |
| Component            | <u>Frame A &amp; B</u> Tight mitered corners, no visible welds, countersunk mounting holes                                                                         |
| Material             | Steel Cold Formed Profiles, T= 1.2mm                                                                                                                               |
| Door Cutout          | 152 * 406mm (ORDER SIZE)                                                                                                                                           |
| Frame O.D.           | 173 * 427mm                                                                                                                                                        |
| Screws               | Sheet Metal Screws; Stainless Steel; M4*50mm (Std.) 6 pcs                                                                                                          |
| 2. GLASS             |                                                                                                                                                                    |
| Glass Size           | 123 * 377mm [Recommended]                                                                                                                                          |
| Exposed Size         | 105 * 359mm                                                                                                                                                        |
| Glass Thk.           | 6.8mm, 10.8mm, 32mm (As Recommended)                                                                                                                               |
| 3. INSTALLATION      | Screws fasten the back frame to the front frame thru the door cutout;                                                                                              |
| Conitor Side DOOR    | Leaving corridor side of front frame free of fasteners;      Screw Screw Screw Screw - Single side mounting for non-corridor exposure w/fastening screws included; |
| 4. FIRE RATING       |                                                                                                                                                                    |
| 5. APPLICATION       | Doors with Frames and Glass not only provide light to a room, they ensure safety;                                                                                  |