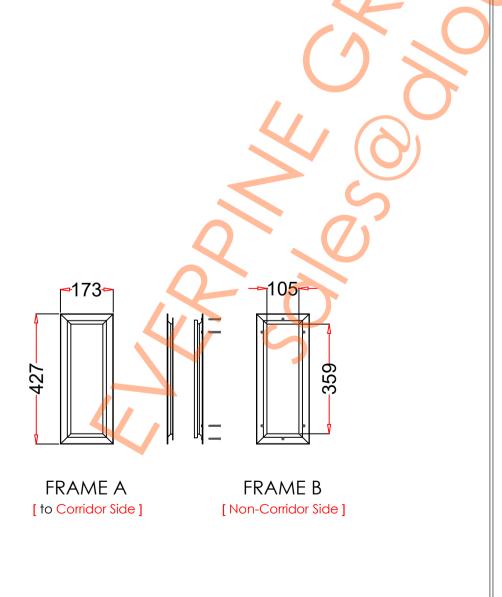

## VP 1 52×406

| 1. STEEL LITE FRAMES |                                                                                                                                                                    |
|----------------------|--------------------------------------------------------------------------------------------------------------------------------------------------------------------|
| Туре                 | SELF-ATTACHING & VANDAL-PROOF Design                                                                                                                               |
| Component            | <u>Frame A &amp; B</u> Tight mitered corners, no visible welds, countersunk mounting holes                                                                         |
| Material             | Steel Cold Formed Profiles, T= 1.2mm                                                                                                                               |
| Door Cutout          | 152 * 406mm (ORDER SIZE)                                                                                                                                           |
| Frame O.D.           | 173 * 427mm                                                                                                                                                        |
| Screws               | Sheet Metal Screws; Stainless Steel; M4*50mm (Std.) 6 pcs                                                                                                          |
| 2. GLASS             |                                                                                                                                                                    |
| Glass Size           | 123 * 377mm [Recommended]                                                                                                                                          |
| Exposed Size         | 105 * 359mm                                                                                                                                                        |
| Glass Thk.           | 6.8mm, 10.8mm, 32mm (As Recommended)                                                                                                                               |
| 3. INSTALLATION      | Screws fasten the back frame to the front frame thru the door cutout;                                                                                              |
| Conitor Side DOOR    | Leaving corridor side of front frame free of fasteners;      Screw Screw Screw Screw - Single side mounting for non-corridor exposure w/fastening screws included; |
| 4. FIRE RATING       |                                                                                                                                                                    |
| 5. APPLICATION       | Doors with Frames and Glass not only provide light to a room, they ensure safety;                                                                                  |