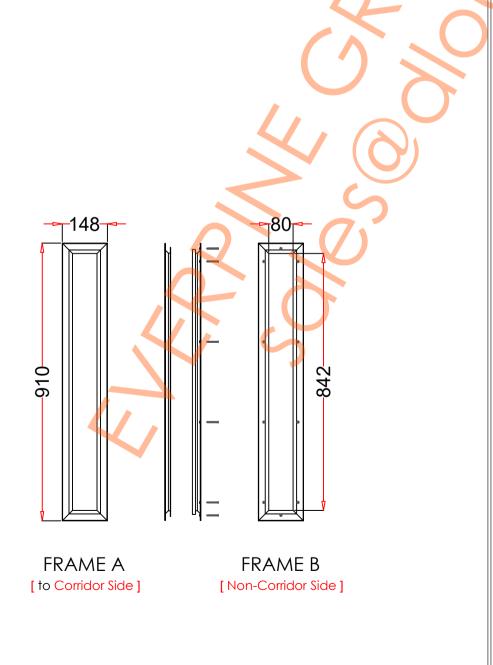

## VP 12/x889

| 1. STEEL LITE FRAMES |                                                                                                                                                                                                            |
|----------------------|------------------------------------------------------------------------------------------------------------------------------------------------------------------------------------------------------------|
| Туре                 | SELF-ATTACHING & VANDAL-PROOF Design                                                                                                                                                                       |
| Component            | Frame A & B Tight mitered corners, no visible welds, countersunk mounting holes                                                                                                                            |
| Material             | Steel Cold Formed Profiles, T= 1.2mm                                                                                                                                                                       |
| Door Cutout          | 127 * 889mm ( ORDER SIZE )                                                                                                                                                                                 |
| Frame O.D.           | 148 * 910mm                                                                                                                                                                                                |
| Screws               | Sheet Metal Screws; Stainless Steel; M4*50mm (Std.) 10 pcs                                                                                                                                                 |
| 2. GLASS             |                                                                                                                                                                                                            |
| Glass Size           | 98 * 860mm [Recommended]                                                                                                                                                                                   |
| Exposed Size         | 80 * 842mm                                                                                                                                                                                                 |
| Glass Thk.           | 6.8mm, 10.8mm, 32mm (As Recommended)                                                                                                                                                                       |
| 3. INSTALLATION      | Screws fasten the back frame to the front frame thru the door cutout;                                                                                                                                      |
| CONIDO SIGE DOOR     | Seding Strip 1 Tape  Single side mounting for non-corridor exposure w/ fastening screws included; |
| 4. FIRE RATING       |                                                                                                                                                                                                            |
| 5. APPLICATION       | Doors with Frames and Glass not only provide light to a room, they ensure safety;                                                                                                                          |