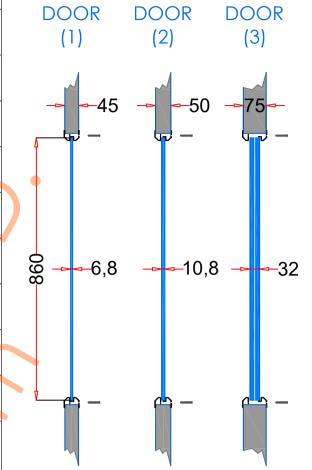

## VP 12/x889

| 1. STEEL LITE FRAMES |                                                                                                                                                                                                            |
|----------------------|------------------------------------------------------------------------------------------------------------------------------------------------------------------------------------------------------------|
| Туре                 | SELF-ATTACHING & VANDAL-PROOF Design                                                                                                                                                                       |
| Component            | Frame A & B Tight mitered corners, no visible welds, countersunk mounting holes                                                                                                                            |
| Material             | Steel Cold Formed Profiles, T= 1.2mm                                                                                                                                                                       |
| Door Cutout          | 127 * 889mm ( ORDER SIZE )                                                                                                                                                                                 |
| Frame O.D.           | 148 * 910mm                                                                                                                                                                                                |
| Screws               | Sheet Metal Screws; Stainless Steel; M4*50mm (Std.) 10 pcs                                                                                                                                                 |
| 2. GLASS             |                                                                                                                                                                                                            |
| Glass Size           | 98 * 860mm [Recommended]                                                                                                                                                                                   |
| Exposed Size         | 80 * 842mm                                                                                                                                                                                                 |
| Glass Thk.           | 6.8mm, 10.8mm, 32mm (As Recommended)                                                                                                                                                                       |
| 3. INSTALLATION      | Screws fasten the back frame to the front frame thru the door cutout;                                                                                                                                      |
| CONIDO SIGE DOOR     | Seding Strip 1 Tape  Single side mounting for non-corridor exposure w/ fastening screws included; |
| 4. FIRE RATING       |                                                                                                                                                                                                            |
| 5. APPLICATION       | Doors with Frames and Glass not only provide light to a room, they ensure safety;                                                                                                                          |