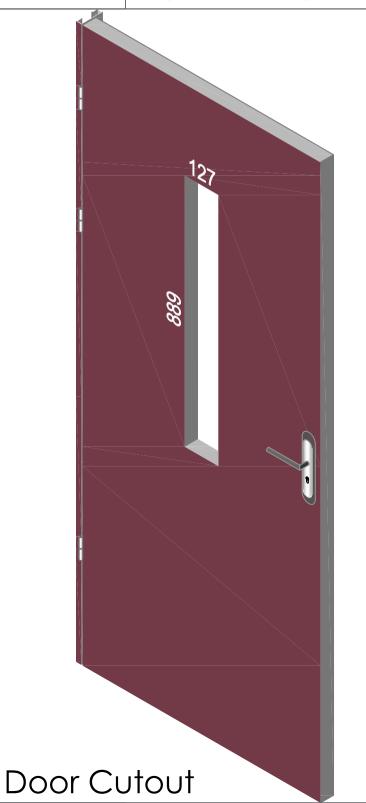

## VP 12/x889

| 1. STEEL LITE FRAMES |                                                                                                                                                                                                            |
|----------------------|------------------------------------------------------------------------------------------------------------------------------------------------------------------------------------------------------------|
| Туре                 | SELF-ATTACHING & VANDAL-PROOF Design                                                                                                                                                                       |
| Component            | Frame A & B Tight mitered corners, no visible welds, countersunk mounting holes                                                                                                                            |
| Material             | Steel Cold Formed Profiles, T= 1.2mm                                                                                                                                                                       |
| Door Cutout          | 127 * 889mm ( ORDER SIZE )                                                                                                                                                                                 |
| Frame O.D.           | 148 * 910mm                                                                                                                                                                                                |
| Screws               | Sheet Metal Screws; Stainless Steel; M4*50mm (Std.) 10 pcs                                                                                                                                                 |
| 2. GLASS             |                                                                                                                                                                                                            |
| Glass Size           | 98 * 860mm [Recommended]                                                                                                                                                                                   |
| Exposed Size         | 80 * 842mm                                                                                                                                                                                                 |
| Glass Thk.           | 6.8mm, 10.8mm, 32mm (As Recommended)                                                                                                                                                                       |
| 3. INSTALLATION      | Screws fasten the back frame to the front frame thru the door cutout;                                                                                                                                      |
| CONIDO SIGE DOOR     | Seding Strip 1 Tape  Single side mounting for non-corridor exposure w/ fastening screws included; |
| 4. FIRE RATING       |                                                                                                                                                                                                            |
| 5. APPLICATION       | Doors with Frames and Glass not only provide light to a room, they ensure safety;                                                                                                                          |