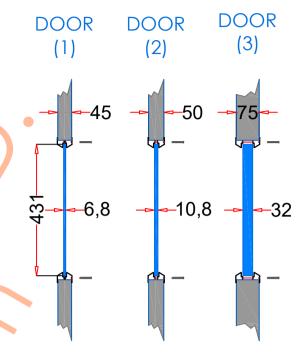

| 1. ROUND Vision Frames |                                                                                                                                           |
|------------------------|-------------------------------------------------------------------------------------------------------------------------------------------|
| Туре                   | SELF-ATTACHING & VANDAL-PROOF Design                                                                                                      |
| Component              | FRAME A & B No welds, countersunk mounting holes                                                                                          |
| Material               | SPCC, 1.2mm                                                                                                                               |
| Door Cutout            | Φ 457mm ( ORDER SIZE )                                                                                                                    |
| Frame Overall          | Φ 478mm                                                                                                                                   |
| Screws                 | Sheet Metal Screws, Stainless Steel; M4*50mm (Std.) 4 pcs                                                                                 |
| 2. GLASS               |                                                                                                                                           |
| Glass Size             | Φ 431mm [Recommended]                                                                                                                     |
| Exposed Size           | Φ 408mm                                                                                                                                   |
| Glass Thk.             | 6.8mm, 10.8mm, 32mm (As Recommended)                                                                                                      |
| 3. Installation        | Screws fasten the back frame to the front frame thru the door cutout;                                                                     |
| 4. FIRE RATING         | Leaving corridor side of front frame free of fasteners;      Single side mounting for non-corridor exposure w/ fastening screws included; |
| 5. APPLICATION         | Doors with Frames and Glass not only provide light to a room,                                                                             |

Door & Glass

[Recommend]

Frame Drawing