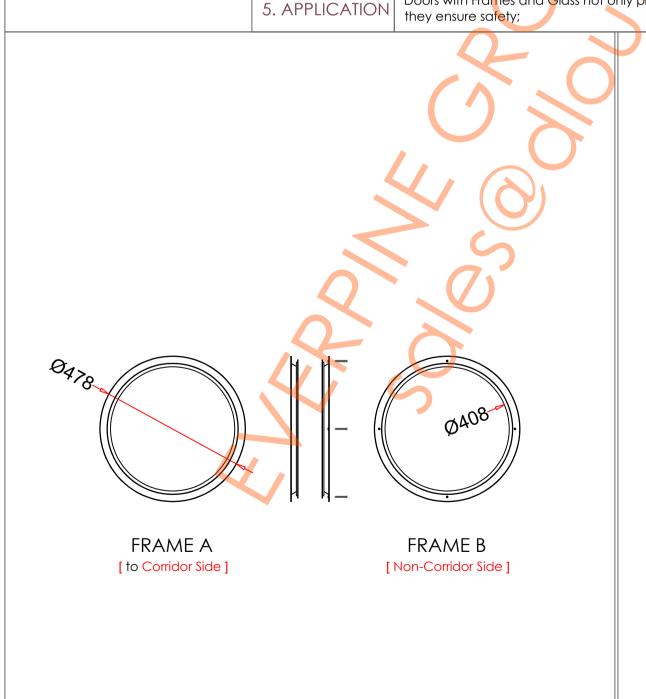

| 1. ROUND Vision Frames |                                                                                                                                           |
|------------------------|-------------------------------------------------------------------------------------------------------------------------------------------|
| Туре                   | SELF-ATTACHING & VANDAL-PROOF Design                                                                                                      |
| Component              | FRAME A & B No welds, countersunk mounting holes                                                                                          |
| Material               | SPCC, 1.2mm                                                                                                                               |
| Door Cutout            | Φ 457mm ( ORDER SIZE )                                                                                                                    |
| Frame Overall          | Φ 478mm                                                                                                                                   |
| Screws                 | Sheet Metal Screws, Stainless Steel; M4*50mm (Std.) 4 pcs                                                                                 |
| 2. GLASS               |                                                                                                                                           |
| Glass Size             | Φ 431mm [Recommended]                                                                                                                     |
| Exposed Size           | Φ 408mm                                                                                                                                   |
| Glass Thk.             | 6.8mm, 10.8mm, 32mm (As Recommended)                                                                                                      |
| 3. Installation        | Screws fasten the back frame to the front frame thru the door cutout;                                                                     |
| 4. FIRE RATING         | Leaving corridor side of front frame free of fasteners;      Single side mounting for non-corridor exposure w/ fastening screws included; |
| 5. APPLICATION         | Doors with Frames and Glass not only provide light to a room,                                                                             |