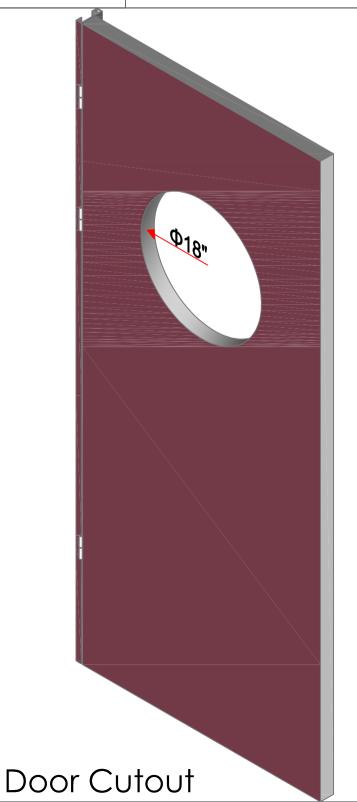

| 1. ROUND Vision Frames |                                                                                                                                           |
|------------------------|-------------------------------------------------------------------------------------------------------------------------------------------|
| Туре                   | SELF-ATTACHING & VANDAL-PROOF Design                                                                                                      |
| Component              | FRAME A & B No welds, countersunk mounting holes                                                                                          |
| Material               | SPCC, 1.2mm                                                                                                                               |
| Door Cutout            | Φ 457mm ( ORDER SIZE )                                                                                                                    |
| Frame Overall          | Φ 478mm                                                                                                                                   |
| Screws                 | Sheet Metal Screws, Stainless Steel; M4*50mm (Std.) 4 pcs                                                                                 |
| 2. GLASS               |                                                                                                                                           |
| Glass Size             | Φ 431mm [Recommended]                                                                                                                     |
| Exposed Size           | Φ 408mm                                                                                                                                   |
| Glass Thk.             | 6.8mm, 10.8mm, 32mm (As Recommended)                                                                                                      |
| 3. Installation        | Screws fasten the back frame to the front frame thru the door cutout;                                                                     |
| 4. FIRE RATING         | Leaving corridor side of front frame free of fasteners;      Single side mounting for non-corridor exposure w/ fastening screws included; |
| 5. APPLICATION         | Doors with Frames and Glass not only provide light to a room,                                                                             |